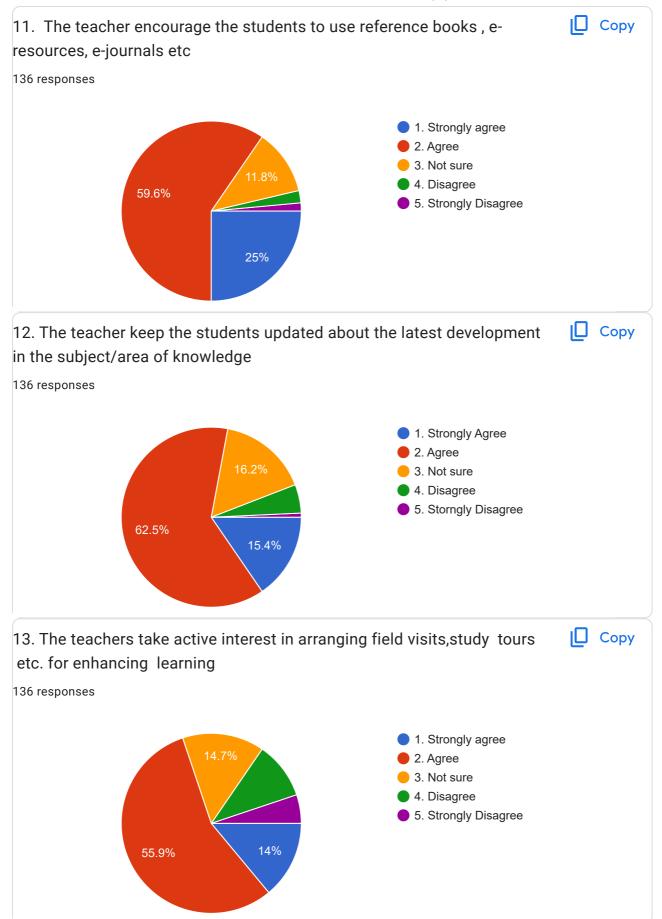

#### Students:

Feedback based on 14 broad factors was taken for the year 2023-2024 to acquaint with the opinion of the students regarding teachers, college campus, infrastructural facilities, college atmosphere, and quality of teaching staff.