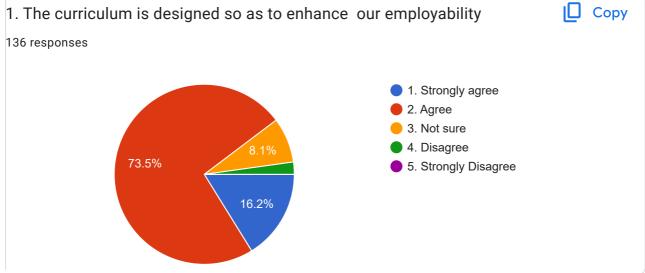

#### Students:

Feedback based on 14 broad factors was taken for the year 2023-2024 to acquaint with the opinion of the students regarding teachers, college campus, infrastructural facilities, college atmosphere, and quality of teaching staff.