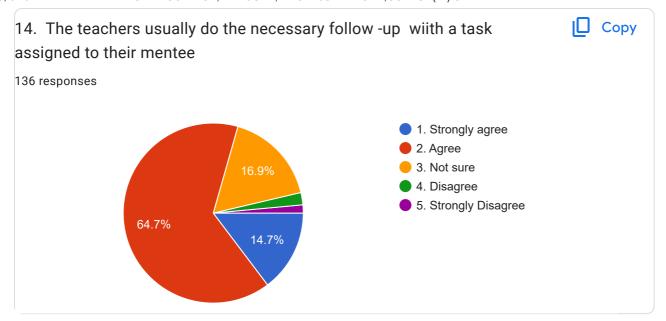

#### Students:

Feedback based on 14 broad factors was taken for the year 2023-2024 to acquaint with the opinion of the students regarding teachers, college campus, infrastructural facilities, college atmosphere, and quality of teaching staff.