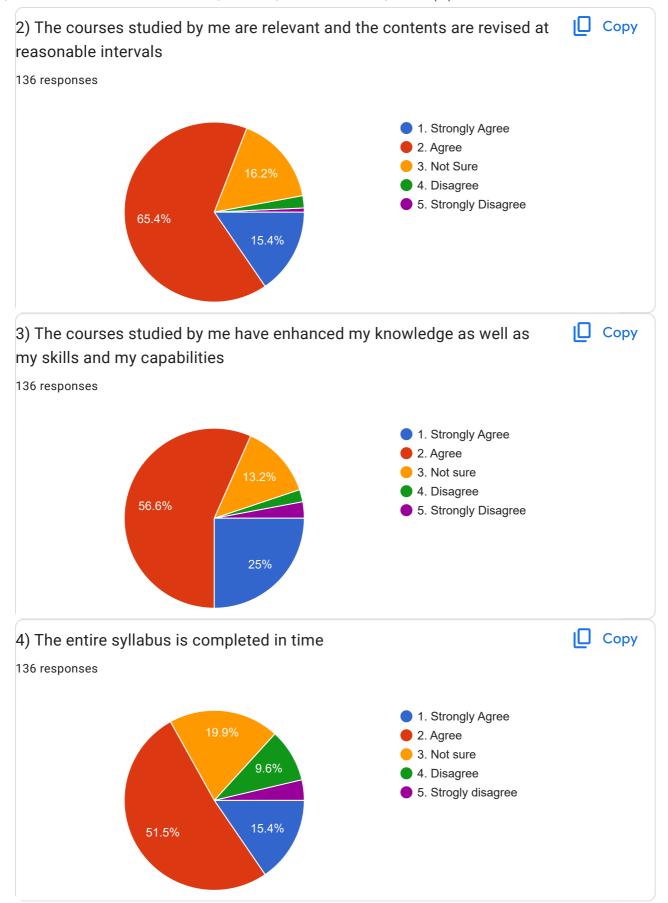

#### Students:

Feedback based on 14 broad factors was taken for the year 2023-2024 to acquaint with the opinion of the students regarding teachers, college campus, infrastructural facilities, college atmosphere, and quality of teaching staff.