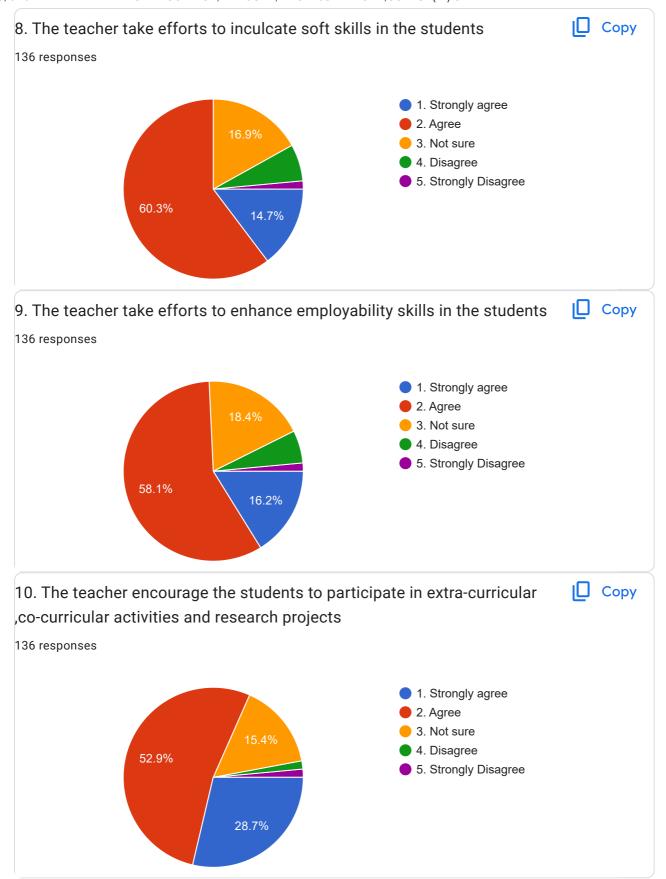

#### Students:

Feedback based on 14 broad factors was taken for the year 2023-2024 to acquaint with the opinion of the students regarding teachers, college campus, infrastructural facilities, college atmosphere, and quality of teaching staff.