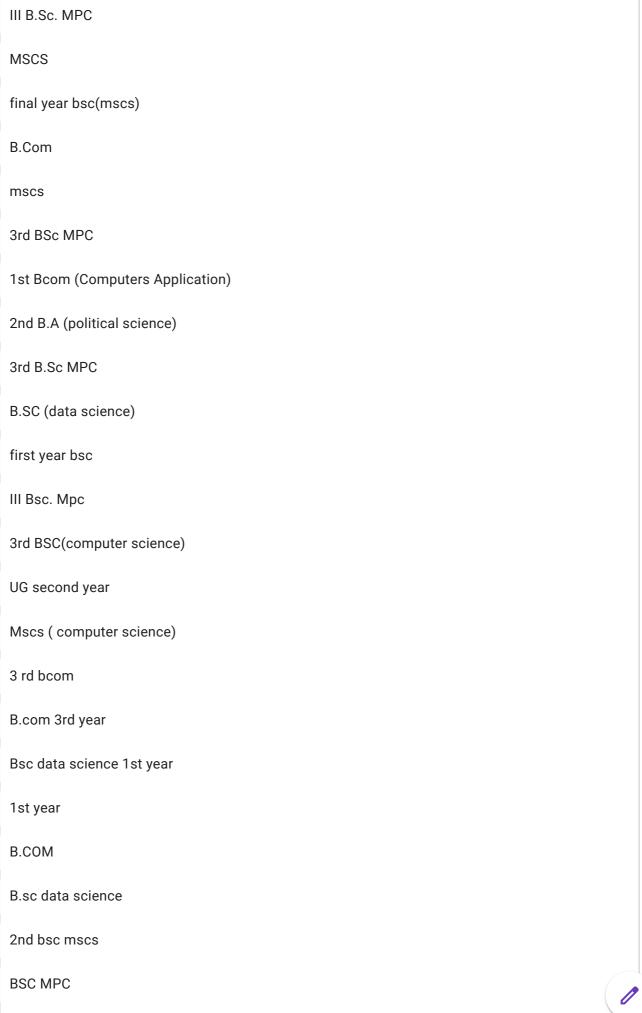

#### Students:

Feedback based on 14 broad factors was taken for the year 2023-2024 to acquaint with the opinion of the students regarding teachers, college campus, infrastructural facilities, college atmosphere, and quality of teaching staff.