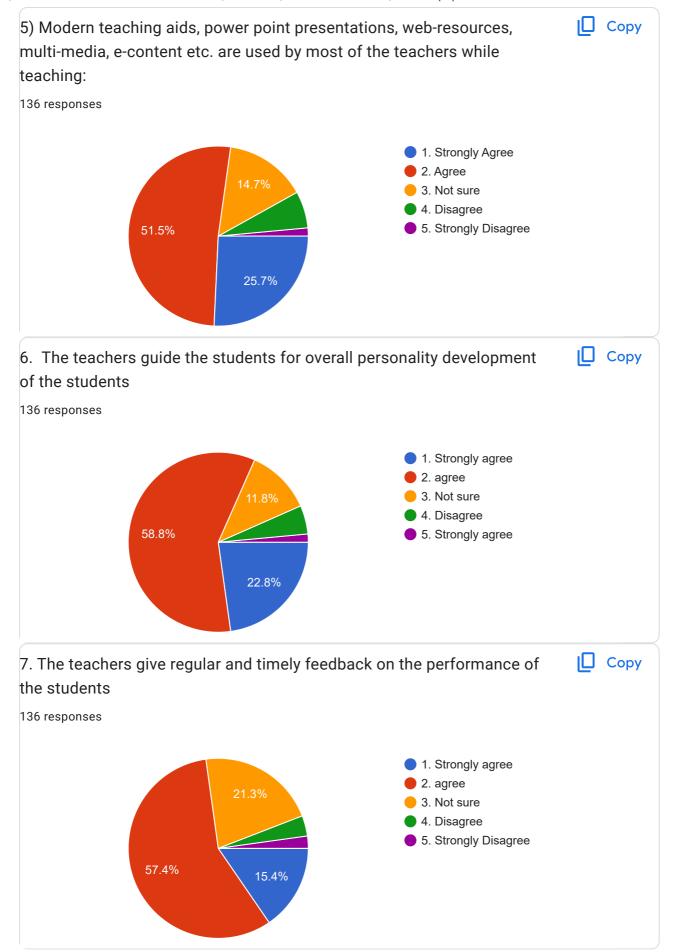

#### Students:

Feedback based on 14 broad factors was taken for the year 2023-2024 to acquaint with the opinion of the students regarding teachers, college campus, infrastructural facilities, college atmosphere, and quality of teaching staff.