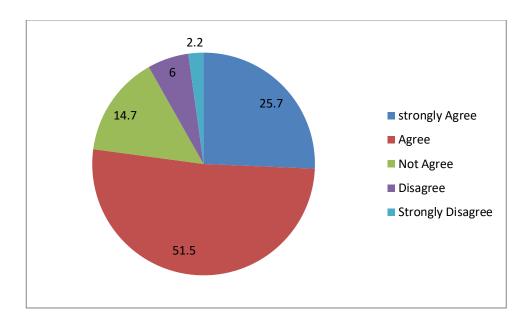

#### 4) The entire syllabus is completed in time.

5) Modern teaching aids, power point presentations, web-resources, multi-media, e-content etc. are used by most of the teachers while teaching.

#### TABULAR ANALYSIS OF STUDENTS FEEDBACK RESPONSE

| S.No | Question                                                                                                 | Strongly<br>Agree | Agree | Not<br>Sure | Disagree | Strongly<br>Disagree |
|------|----------------------------------------------------------------------------------------------------------|-------------------|-------|-------------|----------|----------------------|
| 1    | The curriculum is designed so as To enhance our employability                                            | 16.2              | 73.5  | 8.1         | 2.2      | 0                    |
| 2    | The courses studied<br>by me are relevant<br>and the Contents are<br>Revised at reasonable<br>intervals  | 15.4              | 65.4  | 16.2        | 3.0      | 0                    |
| 3    | The courses studied by me have enhanced my knowledge as well As my skills and my capabilities            | 25                | 56.6  | 13.2        | 3        | 2.2                  |
| 4    | The entire syllabus is completed in time                                                                 | 15.4              | 51.5  | 19.9        | 9.6      | 3.6                  |
| 5    | Modern teaching aids, power point presentations, web- resources, multi-media, e-Content are used by most | 25.7              | 51.5  | 14.7        | 6        | 2.2                  |
| 6    | The teachers guide the students for ever all Personality Development of the students                     | 22.8              | 58.8  | 11.8        | 5        | 1.6                  |
| 7    | The teachers give regular and timely feedback On the Performance of the students                         | 15.4              | 57.4  | 21.3        | 4        | 1.9                  |
| 8    | The teachers take efforts to inculcate soft skills In the students                                       | 14.7              | 60.3  | 16.9        | 7        | 1.1                  |