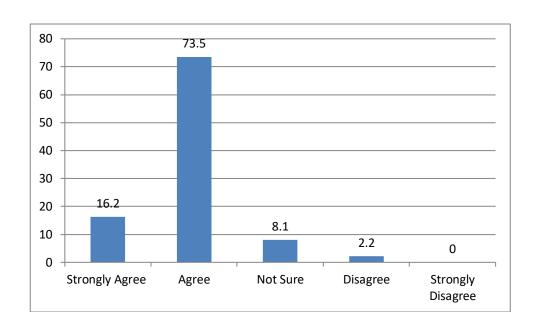

#### 1. The curriculum is designed so as To enhance our employability

#### TABULAR ANALYSIS OF STUDENTS FEEDBACK RESPONSE

| S.No | Question                                                                                                 | Strongly<br>Agree | Agree | Not<br>Sure | Disagree | Strongly<br>Disagree |
|------|----------------------------------------------------------------------------------------------------------|-------------------|-------|-------------|----------|----------------------|
| 1    | The curriculum is designed so as To enhance our employability                                            | 16.2              | 73.5  | 8.1         | 2.2      | 0                    |
| 2    | The courses studied<br>by me are relevant<br>and the Contents are<br>Revised at reasonable<br>intervals  | 15.4              | 65.4  | 16.2        | 3.0      | 0                    |
| 3    | The courses studied by me have enhanced my knowledge as well As my skills and my capabilities            | 25                | 56.6  | 13.2        | 3        | 2.2                  |
| 4    | The entire syllabus is completed in time                                                                 | 15.4              | 51.5  | 19.9        | 9.6      | 3.6                  |
| 5    | Modern teaching aids, power point presentations, web- resources, multi-media, e-Content are used by most | 25.7              | 51.5  | 14.7        | 6        | 2.2                  |
| 6    | The teachers guide the students for ever all Personality Development of the students                     | 22.8              | 58.8  | 11.8        | 5        | 1.6                  |
| 7    | The teachers give regular and timely feedback On the Performance of the students                         | 15.4              | 57.4  | 21.3        | 4        | 1.9                  |
| 8    | The teachers take efforts to inculcate soft skills In the students                                       | 14.7              | 60.3  | 16.9        | 7        | 1.1                  |