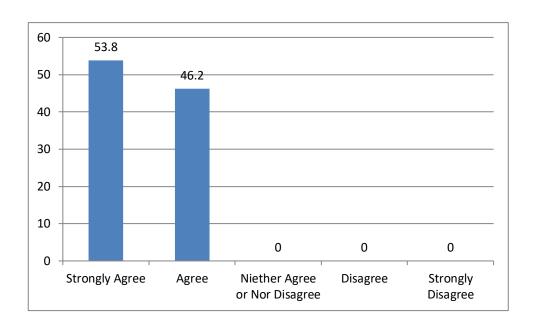

Repeated questions : All subject faculty available:2 No :6 No suggestions:6

Average rating of Feedback response (Strongly agree and agree) is found to be ... 86.21%.

#### TABULAR ANALYSIS OF STUDENTS FEEDBACK RESPONSE

| S.No | Question                                                                                                 | Strongly<br>Agree | Agree | Not<br>Sure | Disagree | Strongly<br>Disagree |
|------|----------------------------------------------------------------------------------------------------------|-------------------|-------|-------------|----------|----------------------|
| 1    | The curriculum is designed so as To enhance our employability                                            | 16.2              | 73.5  | 8.1         | 2.2      | 0                    |
| 2    | The courses studied<br>by me are relevant<br>and the Contents are<br>Revised at reasonable<br>intervals  | 15.4              | 65.4  | 16.2        | 3.0      | 0                    |
| 3    | The courses studied by me have enhanced my knowledge as well As my skills and my capabilities            | 25                | 56.6  | 13.2        | 3        | 2.2                  |
| 4    | The entire syllabus is completed in time                                                                 | 15.4              | 51.5  | 19.9        | 9.6      | 3.6                  |
| 5    | Modern teaching aids, power point presentations, web- resources, multi-media, e-Content are used by most | 25.7              | 51.5  | 14.7        | 6        | 2.2                  |
| 6    | The teachers guide the students for ever all Personality Development of the students                     | 22.8              | 58.8  | 11.8        | 5        | 1.6                  |
| 7    | The teachers give regular and timely feedback On the Performance of the students                         | 15.4              | 57.4  | 21.3        | 4        | 1.9                  |
| 8    | The teachers take efforts to inculcate soft skills In the students                                       | 14.7              | 60.3  | 16.9        | 7        | 1.1                  |