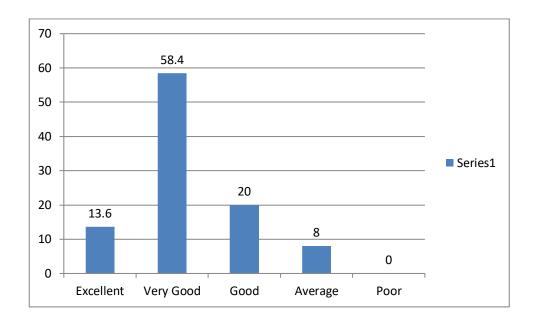

Repeated questions : All subject faculty available:2 No :6 No suggestions:6

Average rating of Feedback response (Strongly agree and agree) is found to be ... 86.21%.

#### TABULAR ANALYSIS OF STUDENTS FEEDBACK RESPONSE

| S.No | Question                                                                                                 | Strongly<br>Agree | Agree | Not<br>Sure | Disagree | Strongly<br>Disagree |
|------|----------------------------------------------------------------------------------------------------------|-------------------|-------|-------------|----------|----------------------|
| 1    | The curriculum is designed so as To enhance our employability                                            | 16.2              | 73.5  | 8.1         | 2.2      | 0                    |
| 2    | The courses studied<br>by me are relevant<br>and the Contents are<br>Revised at reasonable<br>intervals  | 15.4              | 65.4  | 16.2        | 3.0      | 0                    |
| 3    | The courses studied by me have enhanced my knowledge as well As my skills and my capabilities            | 25                | 56.6  | 13.2        | 3        | 2.2                  |
| 4    | The entire syllabus is completed in time                                                                 | 15.4              | 51.5  | 19.9        | 9.6      | 3.6                  |
| 5    | Modern teaching aids, power point presentations, web- resources, multi-media, e-Content are used by most | 25.7              | 51.5  | 14.7        | 6        | 2.2                  |
| 6    | The teachers guide the students for ever all Personality Development of the students                     | 22.8              | 58.8  | 11.8        | 5        | 1.6                  |
| 7    | The teachers give regular and timely feedback On the Performance of the students                         | 15.4              | 57.4  | 21.3        | 4        | 1.9                  |
| 8    | The teachers take efforts to inculcate soft skills In the students                                       | 14.7              | 60.3  | 16.9        | 7        | 1.1                  |

| 9  | The teachers take efforts to enhance Employability skills in The students                                              | 16.2 | 58.1 | 18.4 | 6    | 1.3 |
|----|------------------------------------------------------------------------------------------------------------------------|------|------|------|------|-----|
| 10 | The teachers encourage the students to participate in extra-curricular, co-curricular Activities and research projects | 28.7 | 52.9 | 15.4 | 1.5  | 1.5 |
| 11 | The teachers encourage the students to use Reference books, e-resources, e- journals                                   | 25   | 59.6 | 11.8 | 2    | 1.6 |
| 12 | The teachers keep the students updated about the latest development in the subject/area of knowledge                   | 15.4 | 62.5 | 16.2 | 4    | 1.9 |
| 13 | The teachers take active interest in arranging field visits, study tours etc for Enhancing learning                    | 14   | 55.9 | 14.7 | 11.4 | 4   |
| 14 | The teachers usually do the necessary follow- Up with at ask assigned to their mentee                                  | 14.7 | 64.7 | 16.9 | 2    | 1.7 |