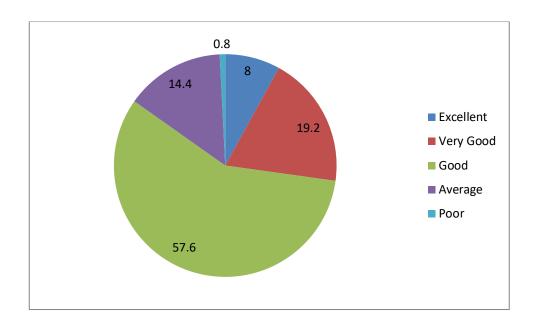

No Comment

Nil

Repeated questions should be

Average rating of feedback response (Excellent, Very Good & Good) is found to be 92.5%.

### TABULAR ANALYSIS OF ALUMNI FEED BACK RESPONSE

| S.No | Question                                                                                                      | Excellent | Very<br>Good | Good | Average | Poor |
|------|---------------------------------------------------------------------------------------------------------------|-----------|--------------|------|---------|------|
| 1    | How do you rate the courses that you have learnt in the college in relation to your current job / occupation? | 33.3      | 26.7         | 26.7 | 13.3    | 0    |
| 2    | Infrastructure and Lab facilities                                                                             | 13.3      | 26.7         | 60   | 0       | 0    |
| 3    | Faculty                                                                                                       | 53.3      | 13.3         | 26.7 | 7.7     | 0    |
| 4    | Library                                                                                                       | 53.3      | 33.3         | 33.3 | 0       | 0    |
| 5    | Office Staff                                                                                                  | 26.7      | 26.7         | 33.3 | 13.3    | 0    |
| 6    | Hostel Facilities                                                                                             | 0         | 13.3         | 33.3 | 46.7    | 6.7  |
| 7    | Educational<br>Resources                                                                                      | 33.3      | 33.3         | 20   | 13.3    | 0    |
| 8    | Admission<br>Procedure                                                                                        | 6.65      | 60           | 26.7 | 6.65    | 0    |
| 9    | Overall Rating of the College                                                                                 | 40        | 33.3         | 13.4 | 13.3    | 0    |