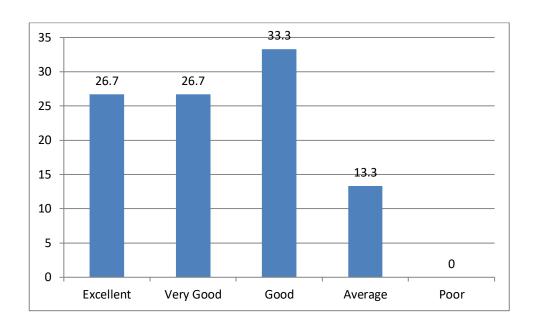

## 9) Overall Rating of the College

No. of Alumni Members suggestions given: 15

### TABULAR ANALYSIS OF ALUMNI FEED BACK RESPONSE

| S.No | Question                                                                                                      | Excellent | Very<br>Good | Good | Average | Poor |
|------|---------------------------------------------------------------------------------------------------------------|-----------|--------------|------|---------|------|
| 1    | How do you rate the courses that you have learnt in the college in relation to your current job / occupation? | 33.3      | 26.7         | 26.7 | 13.3    | 0    |
| 2    | Infrastructure and Lab facilities                                                                             | 13.3      | 26.7         | 60   | 0       | 0    |
| 3    | Faculty                                                                                                       | 53.3      | 13.3         | 26.7 | 7.7     | 0    |
| 4    | Library                                                                                                       | 53.3      | 33.3         | 33.3 | 0       | 0    |
| 5    | Office Staff                                                                                                  | 26.7      | 26.7         | 33.3 | 13.3    | 0    |
| 6    | Hostel Facilities                                                                                             | 0         | 13.3         | 33.3 | 46.7    | 6.7  |
| 7    | Educational<br>Resources                                                                                      | 33.3      | 33.3         | 20   | 13.3    | 0    |
| 8    | Admission<br>Procedure                                                                                        | 6.65      | 60           | 26.7 | 6.65    | 0    |
| 9    | Overall Rating of the College                                                                                 | 40        | 33.3         | 13.4 | 13.3    | 0    |