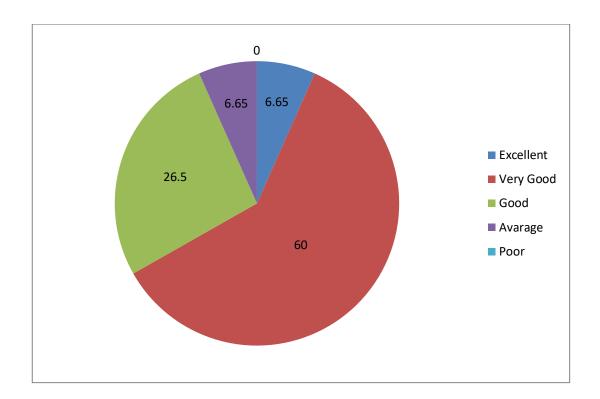

## 9) Overall Rating of the College

No. of Alumni Members suggestions given: 15

### TABULAR ANALYSIS OF ALUMNI FEED BACK RESPONSE

| S.No | Question                                                                                                      | Excellent | Very<br>Good | Good | Average | Poor |
|------|---------------------------------------------------------------------------------------------------------------|-----------|--------------|------|---------|------|
| 1    | How do you rate the courses that you have learnt in the college in relation to your current job / occupation? | 33.3      | 26.7         | 26.7 | 13.3    | 0    |
| 2    | Infrastructure and Lab facilities                                                                             | 13.3      | 26.7         | 60   | 0       | 0    |
| 3    | Faculty                                                                                                       | 53.3      | 13.3         | 26.7 | 7.7     | 0    |
| 4    | Library                                                                                                       | 53.3      | 33.3         | 33.3 | 0       | 0    |
| 5    | Office Staff                                                                                                  | 26.7      | 26.7         | 33.3 | 13.3    | 0    |
| 6    | Hostel Facilities                                                                                             | 0         | 13.3         | 33.3 | 46.7    | 6.7  |
| 7    | Educational<br>Resources                                                                                      | 33.3      | 33.3         | 20   | 13.3    | 0    |
| 8    | Admission<br>Procedure                                                                                        | 6.65      | 60           | 26.7 | 6.65    | 0    |
| 9    | Overall Rating of the College                                                                                 | 40        | 33.3         | 13.4 | 13.3    | 0    |