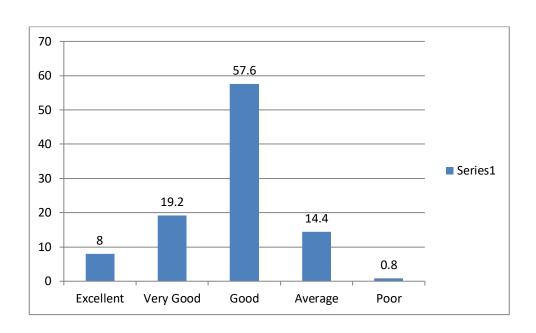

Repeated questions : All subject faculty available:2 No :6 No suggestions:6

Average rating of Feedback response (Strongly agree and agree) is found to be ... 86.21%.

#### TABULAR ANALYSIS OF STUDENTS FEEDBACK RESPONSE

| S.No | Question                                                                                                 | Strongly<br>Agree | Agree | Not<br>Sure | Disagree | Strongly<br>Disagree |
|------|----------------------------------------------------------------------------------------------------------|-------------------|-------|-------------|----------|----------------------|
| 1    | The curriculum is designed so as To enhance our employability                                            | 16.2              | 73.5  | 8.1         | 2.2      | 0                    |
| 2    | The courses studied<br>by me are relevant<br>and the Contents are<br>Revised at reasonable<br>intervals  | 15.4              | 65.4  | 16.2        | 3.0      | 0                    |
| 3    | The courses studied by me have enhanced my knowledge as well As my skills and my capabilities            | 25                | 56.6  | 13.2        | 3        | 2.2                  |
| 4    | The entire syllabus is completed in time                                                                 | 15.4              | 51.5  | 19.9        | 9.6      | 3.6                  |
| 5    | Modern teaching aids, power point presentations, web- resources, multi-media, e-Content are used by most | 25.7              | 51.5  | 14.7        | 6        | 2.2                  |
| 6    | The teachers guide the students for ever all Personality Development of the students                     | 22.8              | 58.8  | 11.8        | 5        | 1.6                  |
| 7    | The teachers give regular and timely feedback On the Performance of the students                         | 15.4              | 57.4  | 21.3        | 4        | 1.9                  |
| 8    | The teachers take efforts to inculcate soft skills In the students                                       | 14.7              | 60.3  | 16.9        | 7        | 1.1                  |

| 9  | The teachers take efforts to enhance Employability skills in The students                                              | 16.2 | 58.1 | 18.4 | 6    | 1.3 |
|----|------------------------------------------------------------------------------------------------------------------------|------|------|------|------|-----|
| 10 | The teachers encourage the students to participate in extra-curricular, co-curricular Activities and research projects | 28.7 | 52.9 | 15.4 | 1.5  | 1.5 |
| 11 | The teachers encourage the students to use Reference books, e-resources, e- journals                                   | 25   | 59.6 | 11.8 | 2    | 1.6 |
| 12 | The teachers keep the students updated about the latest development in the subject/area of knowledge                   | 15.4 | 62.5 | 16.2 | 4    | 1.9 |
| 13 | The teachers take active interest in arranging field visits, study tours etc for Enhancing learning                    | 14   | 55.9 | 14.7 | 11.4 | 4   |
| 14 | The teachers usually do the necessary follow- Up with at ask assigned to their mentee                                  | 14.7 | 64.7 | 16.9 | 2    | 1.7 |