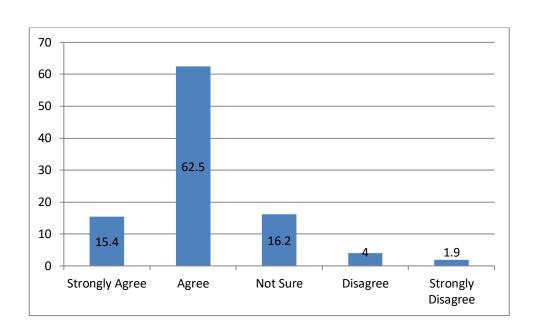

#### TABULAR ANALYSIS OF STUDENTS FEEDBACK RESPONSE

| S.No | Question                                                                                                 | Strongly<br>Agree | Agree | Not<br>Sure | Disagree | Strongly<br>Disagree |
|------|----------------------------------------------------------------------------------------------------------|-------------------|-------|-------------|----------|----------------------|
| 1    | The curriculum is designed so as To enhance our employability                                            | 16.2              | 73.5  | 8.1         | 2.2      | 0                    |
| 2    | The courses studied<br>by me are relevant<br>and the Contents are<br>Revised at reasonable<br>intervals  | 15.4              | 65.4  | 16.2        | 3.0      | 0                    |
| 3    | The courses studied by me have enhanced my knowledge as well As my skills and my capabilities            | 25                | 56.6  | 13.2        | 3        | 2.2                  |
| 4    | The entire syllabus is completed in time                                                                 | 15.4              | 51.5  | 19.9        | 9.6      | 3.6                  |
| 5    | Modern teaching aids, power point presentations, web- resources, multi-media, e-Content are used by most | 25.7              | 51.5  | 14.7        | 6        | 2.2                  |
| 6    | The teachers guide the students for ever all Personality Development of the students                     | 22.8              | 58.8  | 11.8        | 5        | 1.6                  |
| 7    | The teachers give regular and timely feedback On the Performance of the students                         | 15.4              | 57.4  | 21.3        | 4        | 1.9                  |
| 8    | The teachers take efforts to inculcate soft skills In the students                                       | 14.7              | 60.3  | 16.9        | 7        | 1.1                  |

| 9  | The teachers take efforts to enhance Employability skills in The students                                              | 16.2 | 58.1 | 18.4 | 6    | 1.3 |
|----|------------------------------------------------------------------------------------------------------------------------|------|------|------|------|-----|
| 10 | The teachers encourage the students to participate in extra-curricular, co-curricular Activities and research projects | 28.7 | 52.9 | 15.4 | 1.5  | 1.5 |
| 11 | The teachers encourage the students to use Reference books, e-resources, e- journals                                   | 25   | 59.6 | 11.8 | 2    | 1.6 |
| 12 | The teachers keep the students updated about the latest development in the subject/area of knowledge                   | 15.4 | 62.5 | 16.2 | 4    | 1.9 |
| 13 | The teachers take active interest in arranging field visits, study tours etc for Enhancing learning                    | 14   | 55.9 | 14.7 | 11.4 | 4   |
| 14 | The teachers usually do the necessary follow- Up with at ask assigned to their mentee                                  | 14.7 | 64.7 | 16.9 | 2    | 1.7 |