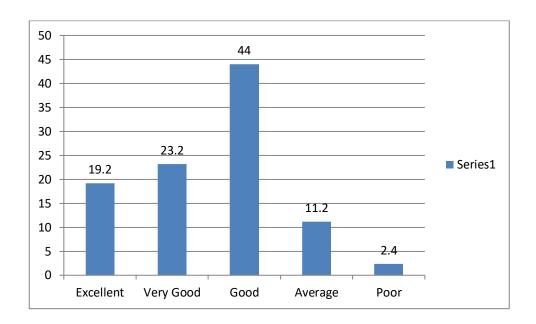

Repeated comments:
No comment :3
Great work to work in APRDC: 2
No: 5

Average rating of Feedback response (strongly agree and agree) is found to be...97.87%.

#### TABULAR ANALYSIS OF TEACHERS FEEDBACK RESPONSE

| S.No | Question                                                                                            | Strongly<br>Agree | Agree | Not<br>Sure | Disagree | Strongly<br>Disagree |
|------|-----------------------------------------------------------------------------------------------------|-------------------|-------|-------------|----------|----------------------|
| 1    | The Courses and syllabi taught by me have a good balance Between theory and application             | 61.5              | 38.5  | 0           | 0        | 0                    |
| 2    | The Objectives of the syllabi are well defined                                                      | 38.5              | 61.5  | 0           | 0        | 0                    |
| 3    | The Books, journals and reference material Are relevant, updated and cover the entire syllabi       | 46.2              | 53.8  | 0           | 0        | 0                    |
| 4    | The Course and subject taught create interest knowledge and perspective in the subject area         | 76.9              | 23.1  | 0           | 0        | 0                    |
| 5    | The college has given me full freedom to adopt new techniques of teaching such as group discussions | 69.2              | 23.1  | 7.7         | 0        | 0                    |
| 6    | I have the Freedom to adopt new techniques in Testing and assessment of students                    | 53.8              | 46.2  | 0           | 0        | 0                    |
| 7    | Conduction of tests and examinations And coverage of syllabus                                       | 76.9              | 23.1  | 0           | 0        | 0                    |
| 8    | Availability of sufficient no of books in Library                                                   | 38.5              | 53.8  | 7.7         | 0        | 0                    |

| 9  | Conducive environment for teaching and research                                | 38.5 | 61.5 | 0   | 0 | 0 |
|----|--------------------------------------------------------------------------------|------|------|-----|---|---|
| 10 | Administration is teacher friendly                                             | 38.5 | 61.5 | 0   | 0 | 0 |
| 11 | Support to faculty<br>members for<br>Upgrading skills<br>and<br>qualifications | 53.8 | 46.2 | 0   | 0 | 0 |
| 12 | Adequate ICT facilities                                                        | 69.2 | 30.8 | 0   | 0 | 0 |
| 13 | Maintenance<br>of<br>classrooms                                                | 69.2 | 23.1 | 7.7 | 0 | 0 |