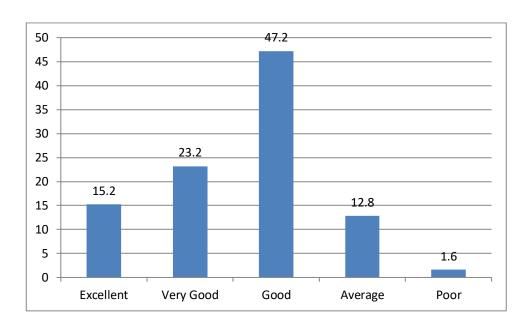

## 9) Overall Rating of the College

No. of Alumni Members suggestions given: 15

### List of Suggestions:

Good

All are good

Each subject should have each department

No comment

No

No Suggestions

Everything is fine

No Comment

Nil

Repeated questions should be

Average rating of feedback response (Excellent, Very Good & Good) is found to be 92.5%.

### TABULAR ANALYSIS OF ALUMNI FEED BACK RESPONSE

| S.No | Question                                                                                                      | Excellent | Very<br>Good | Good | Average | Poor |
|------|---------------------------------------------------------------------------------------------------------------|-----------|--------------|------|---------|------|
| 1    | How do you rate the courses that you have learnt in the college in relation to your current job / occupation? | 33.3      | 26.7         | 26.7 | 13.3    | 0    |
| 2    | Infrastructure and Lab facilities                                                                             | 13.3      | 26.7         | 60   | 0       | 0    |
| 3    | Faculty                                                                                                       | 53.3      | 13.3         | 26.7 | 7.7     | 0    |
| 4    | Library                                                                                                       | 53.3      | 33.3         | 33.3 | 0       | 0    |
| 5    | Office Staff                                                                                                  | 26.7      | 26.7         | 33.3 | 13.3    | 0    |
| 6    | Hostel Facilities                                                                                             | 0         | 13.3         | 33.3 | 46.7    | 6.7  |
| 7    | Educational<br>Resources                                                                                      | 33.3      | 33.3         | 20   | 13.3    | 0    |
| 8    | Admission<br>Procedure                                                                                        | 6.65      | 60           | 26.7 | 6.65    | 0    |
| 9    | Overall Rating of the College                                                                                 | 40        | 33.3         | 13.4 | 13.3    | 0    |