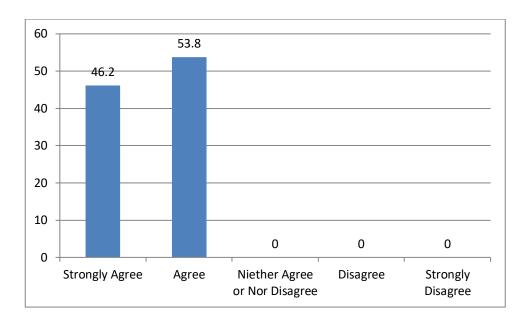

### 15. Approximate distance of college from your residence (in Km)

| 1.more than 20 | 2. 16 to 20 km | 3. 11 to 15 km | 4. 6 to 10 km | 5.1 to 5 km |
|----------------|----------------|----------------|---------------|-------------|
| km             |                |                |               |             |
| 16.7           | 11.1           | 0              | 0             | 72.2        |