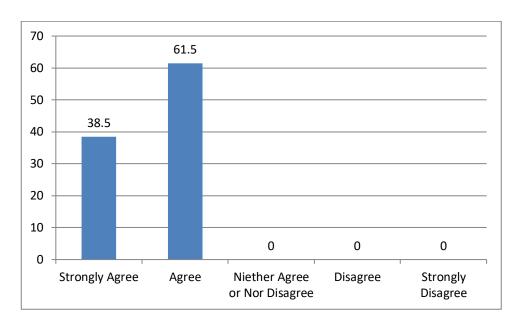

## 14. How do you generally commute to the college?

| 1.Bicycle | 2.Walking | 3.private transport | 4. Public transport | 5.Own vehicle |
|-----------|-----------|---------------------|---------------------|---------------|
| 0         | 38.9      | 0                   | 0                   | 61.1          |