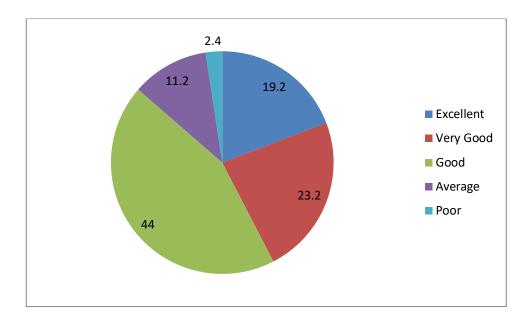

Repeated comments:
No comment :3
Great work to work in APRDC: 2
No: 5

Average rating of Feedback response (strongly agree and agree) is found to be...97.87%.

#### TABULAR ANALYSIS OF TEACHERS FEEDBACK RESPONSE

| S.No | Question                                                                                            | Strongly<br>Agree | Agree | Not<br>Sure | Disagree | Strongly<br>Disagree |
|------|-----------------------------------------------------------------------------------------------------|-------------------|-------|-------------|----------|----------------------|
| 1    | The Courses and syllabi taught by me have a good balance Between theory and application             | 61.5              | 38.5  | 0           | 0        | 0                    |
| 2    | The Objectives of the syllabi are well defined                                                      | 38.5              | 61.5  | 0           | 0        | 0                    |
| 3    | The Books, journals and reference material Are relevant, updated and cover the entire syllabi       | 46.2              | 53.8  | 0           | 0        | 0                    |
| 4    | The Course and subject taught create interest knowledge and perspective in the subject area         | 76.9              | 23.1  | 0           | 0        | 0                    |
| 5    | The college has given me full freedom to adopt new techniques of teaching such as group discussions | 69.2              | 23.1  | 7.7         | 0        | 0                    |
| 6    | I have the Freedom to adopt new techniques in Testing and assessment of students                    | 53.8              | 46.2  | 0           | 0        | 0                    |
| 7    | Conduction of tests and examinations And coverage of syllabus                                       | 76.9              | 23.1  | 0           | 0        | 0                    |
| 8    | Availability of sufficient no of books in Library                                                   | 38.5              | 53.8  | 7.7         | 0        | 0                    |

| 9  | Conducive environment for teaching and research                                | 38.5 | 61.5 | 0   | 0 | 0 |
|----|--------------------------------------------------------------------------------|------|------|-----|---|---|
| 10 | Administration is teacher friendly                                             | 38.5 | 61.5 | 0   | 0 | 0 |
| 11 | Support to faculty<br>members for<br>Upgrading skills<br>and<br>qualifications | 53.8 | 46.2 | 0   | 0 | 0 |
| 12 | Adequate ICT facilities                                                        | 69.2 | 30.8 | 0   | 0 | 0 |
| 13 | Maintenance<br>of<br>classrooms                                                | 69.2 | 23.1 | 7.7 | 0 | 0 |