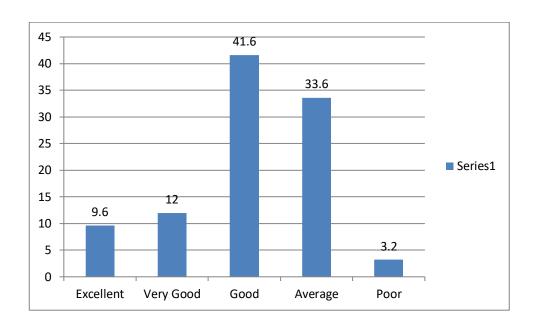

No Comment

Nil

Repeated questions should be

Average rating of feedback response (Excellent, Very Good & Good) is found to be 92.5%.

### TABULAR ANALYSIS OF ALUMNI FEED BACK RESPONSE

| S.No | Question                                                                                                      | Excellent | Very<br>Good | Good | Average | Poor |
|------|---------------------------------------------------------------------------------------------------------------|-----------|--------------|------|---------|------|
| 1    | How do you rate the courses that you have learnt in the college in relation to your current job / occupation? | 33.3      | 26.7         | 26.7 | 13.3    | 0    |
| 2    | Infrastructure and Lab facilities                                                                             | 13.3      | 26.7         | 60   | 0       | 0    |
| 3    | Faculty                                                                                                       | 53.3      | 13.3         | 26.7 | 7.7     | 0    |
| 4    | Library                                                                                                       | 53.3      | 33.3         | 33.3 | 0       | 0    |
| 5    | Office Staff                                                                                                  | 26.7      | 26.7         | 33.3 | 13.3    | 0    |
| 6    | Hostel Facilities                                                                                             | 0         | 13.3         | 33.3 | 46.7    | 6.7  |
| 7    | Educational<br>Resources                                                                                      | 33.3      | 33.3         | 20   | 13.3    | 0    |
| 8    | Admission<br>Procedure                                                                                        | 6.65      | 60           | 26.7 | 6.65    | 0    |
| 9    | Overall Rating of the College                                                                                 | 40        | 33.3         | 13.4 | 13.3    | 0    |