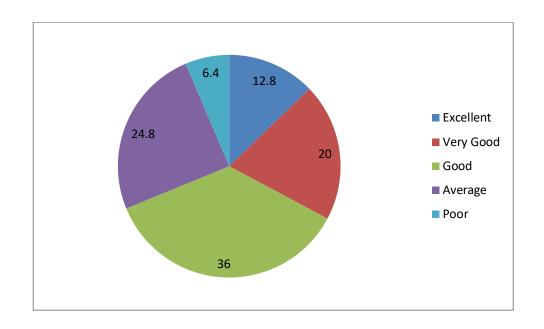

Repeated comments:
No comment :3
Great work to work in APRDC: 2
No: 5

Average rating of Feedback response (strongly agree and agree) is found to be...97.87%.

#### TABULAR ANALYSIS OF TEACHERS FEEDBACK RESPONSE

| S.No | Question                                                                                            | Strongly<br>Agree | Agree | Not<br>Sure | Disagree | Strongly<br>Disagree |
|------|-----------------------------------------------------------------------------------------------------|-------------------|-------|-------------|----------|----------------------|
| 1    | The Courses and syllabi taught by me have a good balance Between theory and application             | 61.5              | 38.5  | 0           | 0        | 0                    |
| 2    | The Objectives of the syllabi are well defined                                                      | 38.5              | 61.5  | 0           | 0        | 0                    |
| 3    | The Books, journals and reference material Are relevant, updated and cover the entire syllabi       | 46.2              | 53.8  | 0           | 0        | 0                    |
| 4    | The Course and subject taught create interest knowledge and perspective in the subject area         | 76.9              | 23.1  | 0           | 0        | 0                    |
| 5    | The college has given me full freedom to adopt new techniques of teaching such as group discussions | 69.2              | 23.1  | 7.7         | 0        | 0                    |
| 6    | I have the Freedom to adopt new techniques in Testing and assessment of students                    | 53.8              | 46.2  | 0           | 0        | 0                    |
| 7    | Conduction of tests and examinations And coverage of syllabus                                       | 76.9              | 23.1  | 0           | 0        | 0                    |
| 8    | Availability of sufficient no of books in Library                                                   | 38.5              | 53.8  | 7.7         | 0        | 0                    |