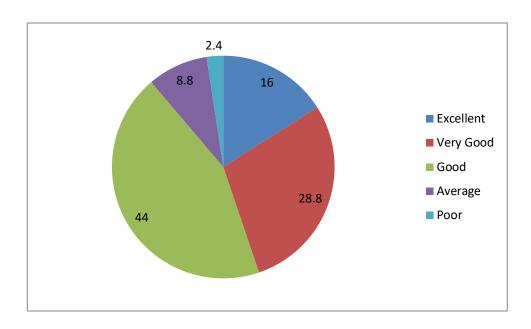

No Comment

Nil

Repeated questions should be

Average rating of feedback response (Excellent, Very Good & Good) is found to be 92.5%.

### TABULAR ANALYSIS OF ALUMNI FEED BACK RESPONSE

| S.No | Question                                                                                                      | Excellent | Very<br>Good | Good | Average | Poor |
|------|---------------------------------------------------------------------------------------------------------------|-----------|--------------|------|---------|------|
| 1    | How do you rate the courses that you have learnt in the college in relation to your current job / occupation? | 33.3      | 26.7         | 26.7 | 13.3    | 0    |
| 2    | Infrastructure and Lab facilities                                                                             | 13.3      | 26.7         | 60   | 0       | 0    |
| 3    | Faculty                                                                                                       | 53.3      | 13.3         | 26.7 | 7.7     | 0    |
| 4    | Library                                                                                                       | 53.3      | 33.3         | 33.3 | 0       | 0    |
| 5    | Office Staff                                                                                                  | 26.7      | 26.7         | 33.3 | 13.3    | 0    |
| 6    | Hostel Facilities                                                                                             | 0         | 13.3         | 33.3 | 46.7    | 6.7  |
| 7    | Educational<br>Resources                                                                                      | 33.3      | 33.3         | 20   | 13.3    | 0    |
| 8    | Admission<br>Procedure                                                                                        | 6.65      | 60           | 26.7 | 6.65    | 0    |
| 9    | Overall Rating of the College                                                                                 | 40        | 33.3         | 13.4 | 13.3    | 0    |