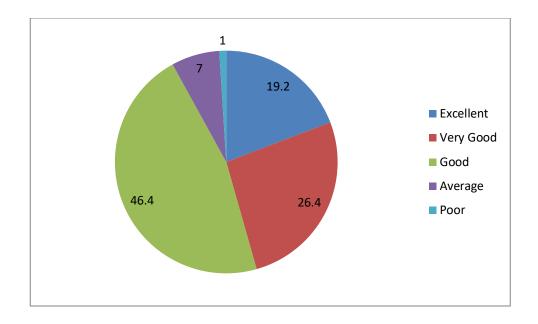

No Comment

Nil

Repeated questions should be

Average rating of feedback response (Excellent, Very Good & Good) is found to be 92.5%.

### TABULAR ANALYSIS OF ALUMNI FEED BACK RESPONSE

| S.No | Question                                                                                                      | Excellent | Very<br>Good | Good | Average | Poor |
|------|---------------------------------------------------------------------------------------------------------------|-----------|--------------|------|---------|------|
| 1    | How do you rate the courses that you have learnt in the college in relation to your current job / occupation? | 33.3      | 26.7         | 26.7 | 13.3    | 0    |
| 2    | Infrastructure and Lab facilities                                                                             | 13.3      | 26.7         | 60   | 0       | 0    |
| 3    | Faculty                                                                                                       | 53.3      | 13.3         | 26.7 | 7.7     | 0    |
| 4    | Library                                                                                                       | 53.3      | 33.3         | 33.3 | 0       | 0    |
| 5    | Office Staff                                                                                                  | 26.7      | 26.7         | 33.3 | 13.3    | 0    |
| 6    | Hostel Facilities                                                                                             | 0         | 13.3         | 33.3 | 46.7    | 6.7  |
| 7    | Educational<br>Resources                                                                                      | 33.3      | 33.3         | 20   | 13.3    | 0    |
| 8    | Admission<br>Procedure                                                                                        | 6.65      | 60           | 26.7 | 6.65    | 0    |
| 9    | Overall Rating of the College                                                                                 | 40        | 33.3         | 13.4 | 13.3    | 0    |