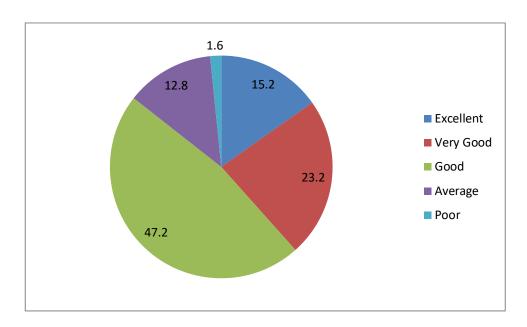

## 9) Overall Rating of the College

No. of Alumni Members suggestions given: 15

### List of Suggestions:

Good

All are good

Each subject should have each department

No comment

No

No Suggestions

Everything is fine

No Comment

Nil

Repeated questions should be

Average rating of feedback response (Excellent, Very Good & Good) is found to be 92.5%.

### TABULAR ANALYSIS OF ALUMNI FEED BACK RESPONSE

| S.No | Question                                                                                                      | Excellent | Very<br>Good | Good | Average | Poor |
|------|---------------------------------------------------------------------------------------------------------------|-----------|--------------|------|---------|------|
| 1    | How do you rate the courses that you have learnt in the college in relation to your current job / occupation? | 33.3      | 26.7         | 26.7 | 13.3    | 0    |
| 2    | Infrastructure and Lab facilities                                                                             | 13.3      | 26.7         | 60   | 0       | 0    |
| 3    | Faculty                                                                                                       | 53.3      | 13.3         | 26.7 | 7.7     | 0    |
| 4    | Library                                                                                                       | 53.3      | 33.3         | 33.3 | 0       | 0    |
| 5    | Office Staff                                                                                                  | 26.7      | 26.7         | 33.3 | 13.3    | 0    |
| 6    | Hostel Facilities                                                                                             | 0         | 13.3         | 33.3 | 46.7    | 6.7  |
| 7    | Educational<br>Resources                                                                                      | 33.3      | 33.3         | 20   | 13.3    | 0    |
| 8    | Admission<br>Procedure                                                                                        | 6.65      | 60           | 26.7 | 6.65    | 0    |
| 9    | Overall Rating of the College                                                                                 | 40        | 33.3         | 13.4 | 13.3    | 0    |