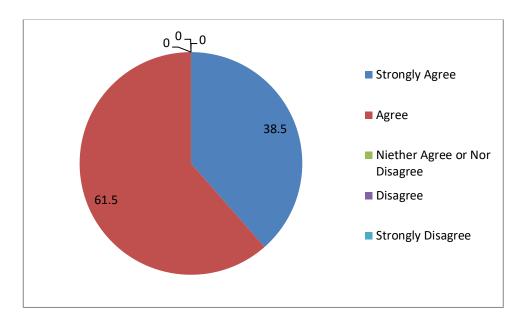

## 14. How do you generally commute to the college?

| 1.Bicycle | 2.Walking | 3.private transport | 4. Public transport | 5.Own vehicle |
|-----------|-----------|---------------------|---------------------|---------------|
| 0         | 38.9      | 0                   | 0                   | 61.1          |