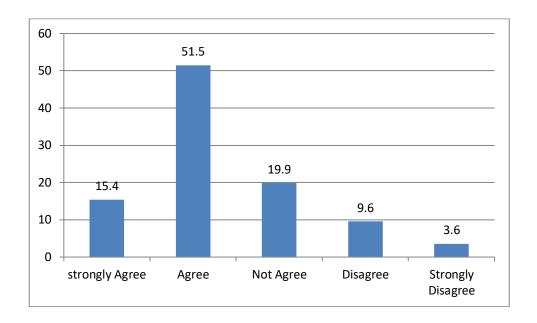

#### 4) The entire syllabus is completed in time.

5) Modern teaching aids, power point presentations, web-resources, multi-media, e-content etc. are used by most of the teachers while teaching.

#### TABULAR ANALYSIS OF STUDENTS FEEDBACK RESPONSE

| S.No | Question                                                                                                 | Strongly<br>Agree | Agree | Not<br>Sure | Disagree | Strongly<br>Disagree |
|------|----------------------------------------------------------------------------------------------------------|-------------------|-------|-------------|----------|----------------------|
| 1    | The curriculum is designed so as To enhance our employability                                            | 16.2              | 73.5  | 8.1         | 2.2      | 0                    |
| 2    | The courses studied<br>by me are relevant<br>and the Contents are<br>Revised at reasonable<br>intervals  | 15.4              | 65.4  | 16.2        | 3.0      | 0                    |
| 3    | The courses studied by me have enhanced my knowledge as well As my skills and my capabilities            | 25                | 56.6  | 13.2        | 3        | 2.2                  |
| 4    | The entire syllabus is completed in time                                                                 | 15.4              | 51.5  | 19.9        | 9.6      | 3.6                  |
| 5    | Modern teaching aids, power point presentations, web- resources, multi-media, e-Content are used by most | 25.7              | 51.5  | 14.7        | 6        | 2.2                  |
| 6    | The teachers guide the students for ever all Personality Development of the students                     | 22.8              | 58.8  | 11.8        | 5        | 1.6                  |
| 7    | The teachers give regular and timely feedback On the Performance of the students                         | 15.4              | 57.4  | 21.3        | 4        | 1.9                  |
| 8    | The teachers take efforts to inculcate soft skills In the students                                       | 14.7              | 60.3  | 16.9        | 7        | 1.1                  |