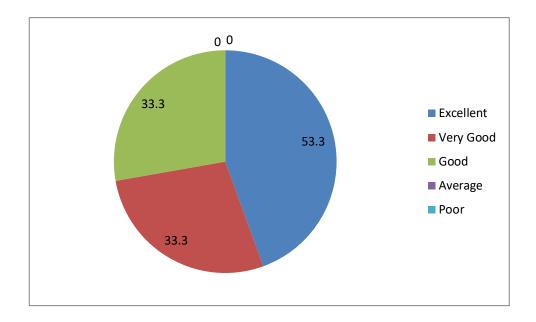

## 9) Overall Rating of the College

No. of Alumni Members suggestions given: 15

No Comment

Nil

Repeated questions should be

Average rating of feedback response (Excellent, Very Good & Good) is found to be 92.5%.

### TABULAR ANALYSIS OF ALUMNI FEED BACK RESPONSE

| S.No | Question                                                                                                      | Excellent | Very<br>Good | Good | Average | Poor |
|------|---------------------------------------------------------------------------------------------------------------|-----------|--------------|------|---------|------|
| 1    | How do you rate the courses that you have learnt in the college in relation to your current job / occupation? | 33.3      | 26.7         | 26.7 | 13.3    | 0    |
| 2    | Infrastructure and Lab facilities                                                                             | 13.3      | 26.7         | 60   | 0       | 0    |
| 3    | Faculty                                                                                                       | 53.3      | 13.3         | 26.7 | 7.7     | 0    |
| 4    | Library                                                                                                       | 53.3      | 33.3         | 33.3 | 0       | 0    |
| 5    | Office Staff                                                                                                  | 26.7      | 26.7         | 33.3 | 13.3    | 0    |
| 6    | Hostel Facilities                                                                                             | 0         | 13.3         | 33.3 | 46.7    | 6.7  |
| 7    | Educational<br>Resources                                                                                      | 33.3      | 33.3         | 20   | 13.3    | 0    |
| 8    | Admission<br>Procedure                                                                                        | 6.65      | 60           | 26.7 | 6.65    | 0    |
| 9    | Overall Rating of the College                                                                                 | 40        | 33.3         | 13.4 | 13.3    | 0    |