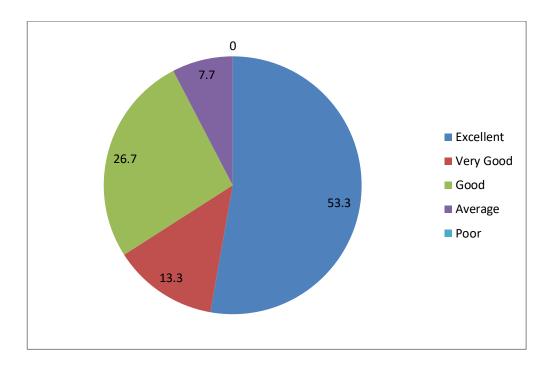

## 9) Overall Rating of the College

No. of Alumni Members suggestions given: 15

No Comment

Nil

Repeated questions should be

Average rating of feedback response (Excellent, Very Good & Good) is found to be 92.5%.

### TABULAR ANALYSIS OF ALUMNI FEED BACK RESPONSE

| S.No | Question                                                                                                      | Excellent | Very<br>Good | Good | Average | Poor |
|------|---------------------------------------------------------------------------------------------------------------|-----------|--------------|------|---------|------|
| 1    | How do you rate the courses that you have learnt in the college in relation to your current job / occupation? | 33.3      | 26.7         | 26.7 | 13.3    | 0    |
| 2    | Infrastructure and Lab facilities                                                                             | 13.3      | 26.7         | 60   | 0       | 0    |
| 3    | Faculty                                                                                                       | 53.3      | 13.3         | 26.7 | 7.7     | 0    |
| 4    | Library                                                                                                       | 53.3      | 33.3         | 33.3 | 0       | 0    |
| 5    | Office Staff                                                                                                  | 26.7      | 26.7         | 33.3 | 13.3    | 0    |
| 6    | Hostel Facilities                                                                                             | 0         | 13.3         | 33.3 | 46.7    | 6.7  |
| 7    | Educational<br>Resources                                                                                      | 33.3      | 33.3         | 20   | 13.3    | 0    |
| 8    | Admission<br>Procedure                                                                                        | 6.65      | 60           | 26.7 | 6.65    | 0    |
| 9    | Overall Rating of the College                                                                                 | 40        | 33.3         | 13.4 | 13.3    | 0    |