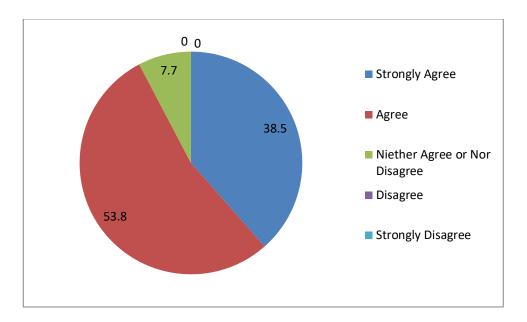

#### TABULAR ANALYSIS OF TEACHERS FEEDBACK RESPONSE

| S.No | Question                                                                                            | Strongly<br>Agree | Agree | Not<br>Sure | Disagree | Strongly<br>Disagree |
|------|-----------------------------------------------------------------------------------------------------|-------------------|-------|-------------|----------|----------------------|
| 1    | The Courses and syllabi taught by me have a good balance Between theory and application             | 61.5              | 38.5  | 0           | 0        | 0                    |
| 2    | The Objectives of the syllabi are well defined                                                      | 38.5              | 61.5  | 0           | 0        | 0                    |
| 3    | The Books, journals and reference material Are relevant, updated and cover the entire syllabi       | 46.2              | 53.8  | 0           | 0        | 0                    |
| 4    | The Course and subject taught create interest knowledge and perspective in the subject area         | 76.9              | 23.1  | 0           | 0        | 0                    |
| 5    | The college has given me full freedom to adopt new techniques of teaching such as group discussions | 69.2              | 23.1  | 7.7         | 0        | 0                    |
| 6    | I have the Freedom to adopt new techniques in Testing and assessment of students                    | 53.8              | 46.2  | 0           | 0        | 0                    |
| 7    | Conduction of tests and examinations And coverage of syllabus                                       | 76.9              | 23.1  | 0           | 0        | 0                    |
| 8    | Availability of sufficient no of books in Library                                                   | 38.5              | 53.8  | 7.7         | 0        | 0                    |