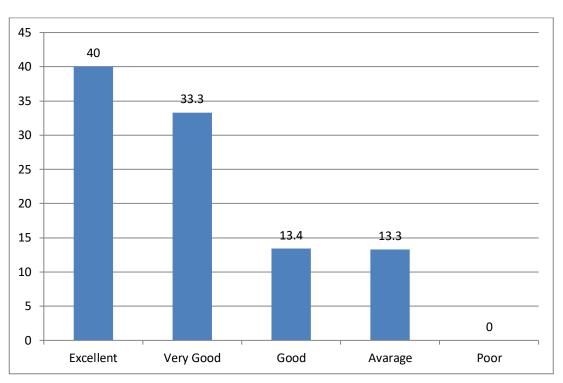

## 9) Overall Rating of the College

No. of Alumni Members suggestions given: 15

No Comment

Nil

Repeated questions should be

Average rating of feedback response (Excellent, Very Good & Good) is found to be 92.5%.

### TABULAR ANALYSIS OF ALUMNI FEED BACK RESPONSE

| S.No | Question                                                                                                      | Excellent | Very<br>Good | Good | Average | Poor |
|------|---------------------------------------------------------------------------------------------------------------|-----------|--------------|------|---------|------|
| 1    | How do you rate the courses that you have learnt in the college in relation to your current job / occupation? | 33.3      | 26.7         | 26.7 | 13.3    | 0    |
| 2    | Infrastructure and Lab facilities                                                                             | 13.3      | 26.7         | 60   | 0       | 0    |
| 3    | Faculty                                                                                                       | 53.3      | 13.3         | 26.7 | 7.7     | 0    |
| 4    | Library                                                                                                       | 53.3      | 33.3         | 33.3 | 0       | 0    |
| 5    | Office Staff                                                                                                  | 26.7      | 26.7         | 33.3 | 13.3    | 0    |
| 6    | Hostel Facilities                                                                                             | 0         | 13.3         | 33.3 | 46.7    | 6.7  |
| 7    | Educational<br>Resources                                                                                      | 33.3      | 33.3         | 20   | 13.3    | 0    |
| 8    | Admission<br>Procedure                                                                                        | 6.65      | 60           | 26.7 | 6.65    | 0    |
| 9    | Overall Rating of the College                                                                                 | 40        | 33.3         | 13.4 | 13.3    | 0    |