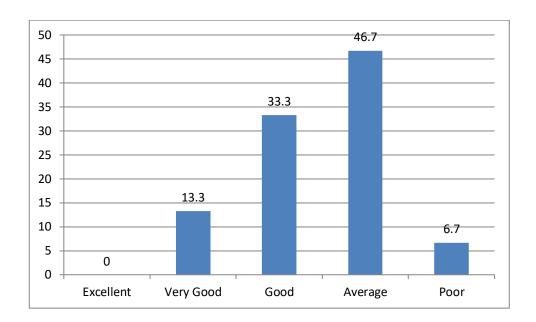

### TABULAR ANALYSIS OF ALUMNI FEED BACK RESPONSE

| S.No | Question                                                                                                      | Excellent | Very<br>Good | Good | Average | Poor |
|------|---------------------------------------------------------------------------------------------------------------|-----------|--------------|------|---------|------|
| 1    | How do you rate the courses that you have learnt in the college in relation to your current job / occupation? | 33.3      | 26.7         | 26.7 | 13.3    | 0    |
| 2    | Infrastructure and Lab facilities                                                                             | 13.3      | 26.7         | 60   | 0       | 0    |
| 3    | Faculty                                                                                                       | 53.3      | 13.3         | 26.7 | 7.7     | 0    |
| 4    | Library                                                                                                       | 53.3      | 33.3         | 33.3 | 0       | 0    |
| 5    | Office Staff                                                                                                  | 26.7      | 26.7         | 33.3 | 13.3    | 0    |
| 6    | Hostel Facilities                                                                                             | 0         | 13.3         | 33.3 | 46.7    | 6.7  |
| 7    | Educational<br>Resources                                                                                      | 33.3      | 33.3         | 20   | 13.3    | 0    |
| 8    | Admission<br>Procedure                                                                                        | 6.65      | 60           | 26.7 | 6.65    | 0    |
| 9    | Overall Rating of the College                                                                                 | 40        | 33.3         | 13.4 | 13.3    | 0    |