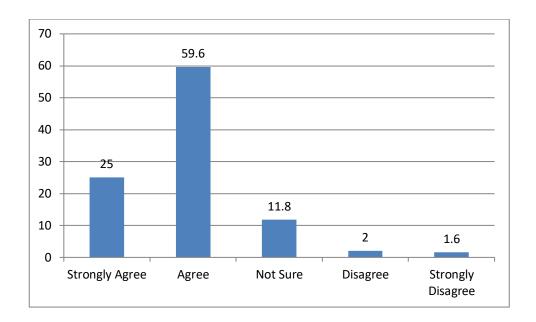

# 11. The teacher encourage the students to use reference books , eresources, e-journals etc

| 9  | The teachers take efforts to enhance Employability skills in The students                                              | 16.2 | 58.1 | 18.4 | 6    | 1.3 |
|----|------------------------------------------------------------------------------------------------------------------------|------|------|------|------|-----|
| 10 | The teachers encourage the students to participate in extra-curricular, co-curricular Activities and research projects | 28.7 | 52.9 | 15.4 | 1.5  | 1.5 |
| 11 | The teachers encourage the students to use Reference books, e-resources, e- journals                                   | 25   | 59.6 | 11.8 | 2    | 1.6 |
| 12 | The teachers keep the students updated about the latest development in the subject/area of knowledge                   | 15.4 | 62.5 | 16.2 | 4    | 1.9 |
| 13 | The teachers take active interest in arranging field visits, study tours etc for Enhancing learning                    | 14   | 55.9 | 14.7 | 11.4 | 4   |
| 14 | The teachers usually do the necessary follow- Up with at ask assigned to their mentee                                  | 14.7 | 64.7 | 16.9 | 2    | 1.7 |