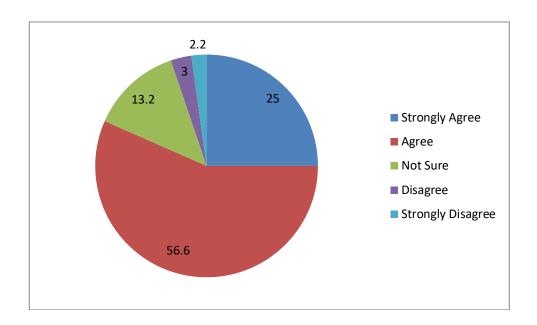

# 3) The courses studied by me have enhanced my knowledge as well as my skills and my capabilities

#### TABULAR ANALYSIS OF STUDENTS FEEDBACK RESPONSE

| S.No | Question                                                                                                 | Strongly<br>Agree | Agree | Not<br>Sure | Disagree | Strongly<br>Disagree |
|------|----------------------------------------------------------------------------------------------------------|-------------------|-------|-------------|----------|----------------------|
| 1    | The curriculum is designed so as To enhance our employability                                            | 16.2              | 73.5  | 8.1         | 2.2      | 0                    |
| 2    | The courses studied<br>by me are relevant<br>and the Contents are<br>Revised at reasonable<br>intervals  | 15.4              | 65.4  | 16.2        | 3.0      | 0                    |
| 3    | The courses studied by me have enhanced my knowledge as well As my skills and my capabilities            | 25                | 56.6  | 13.2        | 3        | 2.2                  |
| 4    | The entire syllabus is completed in time                                                                 | 15.4              | 51.5  | 19.9        | 9.6      | 3.6                  |
| 5    | Modern teaching aids, power point presentations, web- resources, multi-media, e-Content are used by most | 25.7              | 51.5  | 14.7        | 6        | 2.2                  |
| 6    | The teachers guide the students for ever all Personality Development of the students                     | 22.8              | 58.8  | 11.8        | 5        | 1.6                  |
| 7    | The teachers give regular and timely feedback On the Performance of the students                         | 15.4              | 57.4  | 21.3        | 4        | 1.9                  |
| 8    | The teachers take efforts to inculcate soft skills In the students                                       | 14.7              | 60.3  | 16.9        | 7        | 1.1                  |