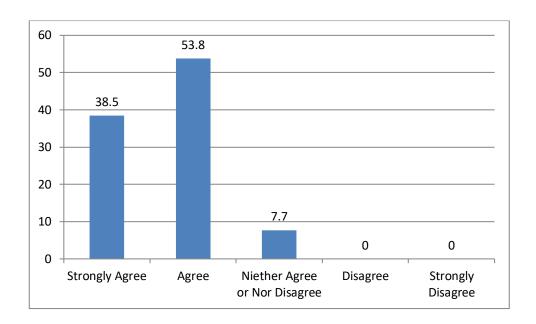

## 14. How do you generally commute to the college?

| 1 Bicycle | 2. Walking | 3Private transport | 4 public transport | 5 own vehicle |
|-----------|------------|--------------------|--------------------|---------------|
| 0         | 38.5       | 0                  | 0                  | 61.5          |