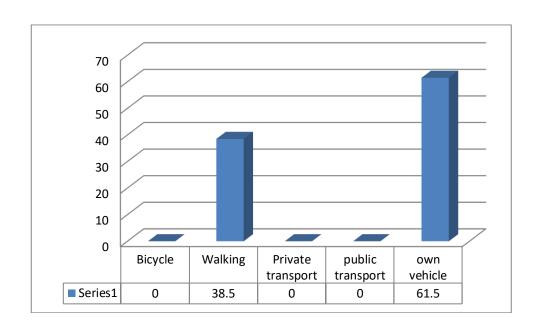

## 14. How do you generally commute to the college?

| 1 Bicycle | 2. Walking | 3Private transport | 4 public transport | 5 own vehicle |
|-----------|------------|--------------------|--------------------|---------------|
| 0         | 38.5       | 0                  | 0                  | 61.5          |