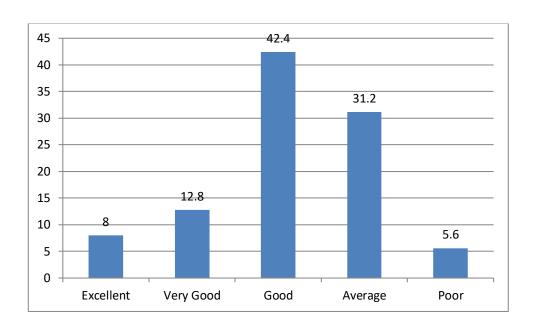

Repeated questions : All subject faculty available:2 No :6 No suggestions:6

Average rating of Feedback response (Strongly agree and agree) is found to be ... 86.21%.

#### TABULAR ANALYSIS OF STUDENTS FEEDBACK RESPONSE

| S.No | Question                                                                                                 | Strongly<br>Agree | Agree | Not<br>Sure | Disagree | Strongly<br>Disagree |
|------|----------------------------------------------------------------------------------------------------------|-------------------|-------|-------------|----------|----------------------|
| 1    | The curriculum is designed so as To enhance our employability                                            | 16.2              | 73.5  | 8.1         | 2.2      | 0                    |
| 2    | The courses studied<br>by me are relevant<br>and the Contents are<br>Revised at reasonable<br>intervals  | 15.4              | 65.4  | 16.2        | 3.0      | 0                    |
| 3    | The courses studied by me have enhanced my knowledge as well As my skills and my capabilities            | 25                | 56.6  | 13.2        | 3        | 2.2                  |
| 4    | The entire syllabus is completed in time                                                                 | 15.4              | 51.5  | 19.9        | 9.6      | 3.6                  |
| 5    | Modern teaching aids, power point presentations, web- resources, multi-media, e-Content are used by most | 25.7              | 51.5  | 14.7        | 6        | 2.2                  |
| 6    | The teachers guide the students for ever all Personality Development of the students                     | 22.8              | 58.8  | 11.8        | 5        | 1.6                  |
| 7    | The teachers give regular and timely feedback On the Performance of the students                         | 15.4              | 57.4  | 21.3        | 4        | 1.9                  |
| 8    | The teachers take efforts to inculcate soft skills In the students                                       | 14.7              | 60.3  | 16.9        | 7        | 1.1                  |