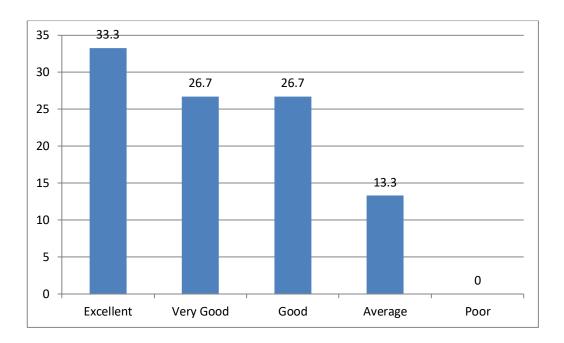

## 9) Overall Rating of the College

No. of Alumni Members suggestions given: 15

### TABULAR ANALYSIS OF ALUMNI FEED BACK RESPONSE

| S.No | Question                                                                                                      | Excellent | Very<br>Good | Good | Average | Poor |
|------|---------------------------------------------------------------------------------------------------------------|-----------|--------------|------|---------|------|
| 1    | How do you rate the courses that you have learnt in the college in relation to your current job / occupation? | 33.3      | 26.7         | 26.7 | 13.3    | 0    |
| 2    | Infrastructure and Lab facilities                                                                             | 13.3      | 26.7         | 60   | 0       | 0    |
| 3    | Faculty                                                                                                       | 53.3      | 13.3         | 26.7 | 7.7     | 0    |
| 4    | Library                                                                                                       | 53.3      | 33.3         | 33.3 | 0       | 0    |
| 5    | Office Staff                                                                                                  | 26.7      | 26.7         | 33.3 | 13.3    | 0    |
| 6    | Hostel Facilities                                                                                             | 0         | 13.3         | 33.3 | 46.7    | 6.7  |
| 7    | Educational<br>Resources                                                                                      | 33.3      | 33.3         | 20   | 13.3    | 0    |
| 8    | Admission<br>Procedure                                                                                        | 6.65      | 60           | 26.7 | 6.65    | 0    |
| 9    | Overall Rating of the College                                                                                 | 40        | 33.3         | 13.4 | 13.3    | 0    |