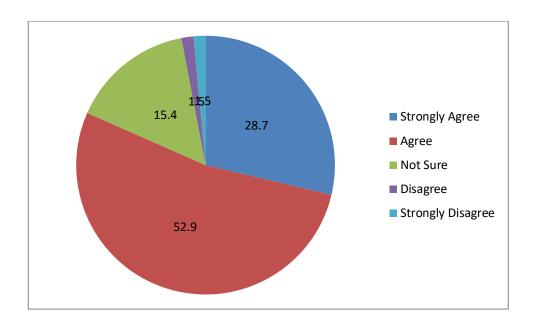

#### 10. The teacher encourage the students to participate in extracurricular, co-curricular activities and research projects

| 9  | The teachers take efforts to enhance Employability skills in The students                                              | 16.2 | 58.1 | 18.4 | 6    | 1.3 |
|----|------------------------------------------------------------------------------------------------------------------------|------|------|------|------|-----|
| 10 | The teachers encourage the students to participate in extra-curricular, co-curricular Activities and research projects | 28.7 | 52.9 | 15.4 | 1.5  | 1.5 |
| 11 | The teachers encourage the students to use Reference books, e-resources, e- journals                                   | 25   | 59.6 | 11.8 | 2    | 1.6 |
| 12 | The teachers keep the students updated about the latest development in the subject/area of knowledge                   | 15.4 | 62.5 | 16.2 | 4    | 1.9 |
| 13 | The teachers take active interest in arranging field visits, study tours etc for Enhancing learning                    | 14   | 55.9 | 14.7 | 11.4 | 4   |
| 14 | The teachers usually do the necessary follow- Up with at ask assigned to their mentee                                  | 14.7 | 64.7 | 16.9 | 2    | 1.7 |