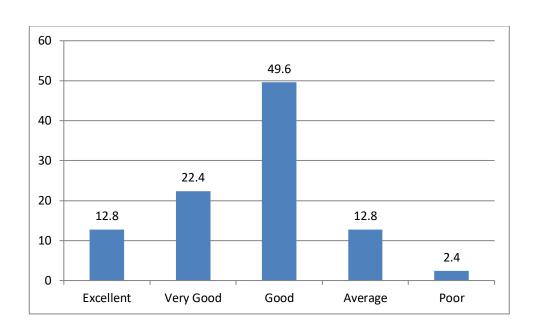

Repeated comments:
No comment :3
Great work to work in APRDC: 2
No: 5

Average rating of Feedback response (strongly agree and agree) is found to be...97.87%.

#### TABULAR ANALYSIS OF TEACHERS FEEDBACK RESPONSE

| S.No | Question                                                                                            | Strongly<br>Agree | Agree | Not<br>Sure | Disagree | Strongly<br>Disagree |
|------|-----------------------------------------------------------------------------------------------------|-------------------|-------|-------------|----------|----------------------|
| 1    | The Courses and syllabi taught by me have a good balance Between theory and application             | 61.5              | 38.5  | 0           | 0        | 0                    |
| 2    | The Objectives of the syllabi are well defined                                                      | 38.5              | 61.5  | 0           | 0        | 0                    |
| 3    | The Books, journals and reference material Are relevant, updated and cover the entire syllabi       | 46.2              | 53.8  | 0           | 0        | 0                    |
| 4    | The Course and subject taught create interest knowledge and perspective in the subject area         | 76.9              | 23.1  | 0           | 0        | 0                    |
| 5    | The college has given me full freedom to adopt new techniques of teaching such as group discussions | 69.2              | 23.1  | 7.7         | 0        | 0                    |
| 6    | I have the Freedom to adopt new techniques in Testing and assessment of students                    | 53.8              | 46.2  | 0           | 0        | 0                    |
| 7    | Conduction of tests and examinations And coverage of syllabus                                       | 76.9              | 23.1  | 0           | 0        | 0                    |
| 8    | Availability of sufficient no of books in Library                                                   | 38.5              | 53.8  | 7.7         | 0        | 0                    |