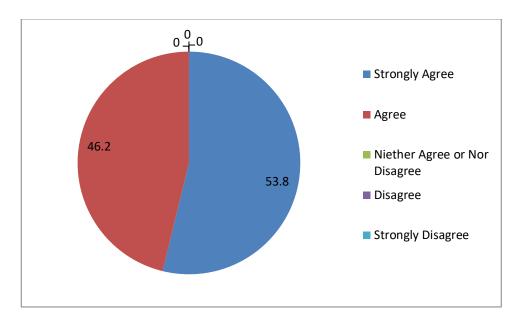

## 14. How do you generally commute to the college?

| 1.Bicycle | 2.Walking | 3.private transport | 4. Public transport | 5.Own vehicle |
|-----------|-----------|---------------------|---------------------|---------------|
| 0         | 38.9      | 0                   | 0                   | 61.1          |