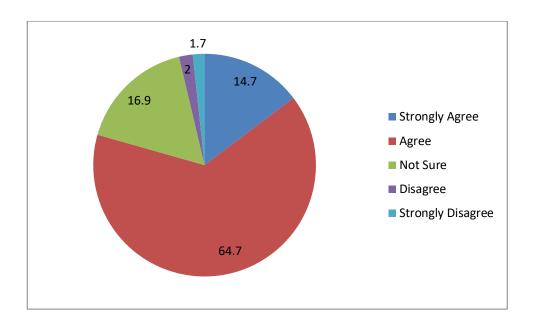

#### TABULAR ANALYSIS OF TEACHERS FEEDBACK RESPONSE

| S.No | Question                                                                                            | Strongly<br>Agree | Agree | Not<br>Sure | Disagree | Strongly<br>Disagree |
|------|-----------------------------------------------------------------------------------------------------|-------------------|-------|-------------|----------|----------------------|
| 1    | The Courses and syllabi taught by me have a good balance Between theory and application             | 61.5              | 38.5  | 0           | 0        | 0                    |
| 2    | The Objectives of the syllabi are well defined                                                      | 38.5              | 61.5  | 0           | 0        | 0                    |
| 3    | The Books, journals and reference material Are relevant, updated and cover the entire syllabi       | 46.2              | 53.8  | 0           | 0        | 0                    |
| 4    | The Course and subject taught create interest knowledge and perspective in the subject area         | 76.9              | 23.1  | 0           | 0        | 0                    |
| 5    | The college has given me full freedom to adopt new techniques of teaching such as group discussions | 69.2              | 23.1  | 7.7         | 0        | 0                    |
| 6    | I have the Freedom to adopt new techniques in Testing and assessment of students                    | 53.8              | 46.2  | 0           | 0        | 0                    |
| 7    | Conduction of tests and examinations And coverage of syllabus                                       | 76.9              | 23.1  | 0           | 0        | 0                    |
| 8    | Availability of sufficient no of books in Library                                                   | 38.5              | 53.8  | 7.7         | 0        | 0                    |

| 9  | Conducive environment for teaching and research                                | 38.5 | 61.5 | 0   | 0 | 0 |
|----|--------------------------------------------------------------------------------|------|------|-----|---|---|
| 10 | Administration is teacher friendly                                             | 38.5 | 61.5 | 0   | 0 | 0 |
| 11 | Support to faculty<br>members for<br>Upgrading skills<br>and<br>qualifications | 53.8 | 46.2 | 0   | 0 | 0 |
| 12 | Adequate ICT facilities                                                        | 69.2 | 30.8 | 0   | 0 | 0 |
| 13 | Maintenance<br>of<br>classrooms                                                | 69.2 | 23.1 | 7.7 | 0 | 0 |