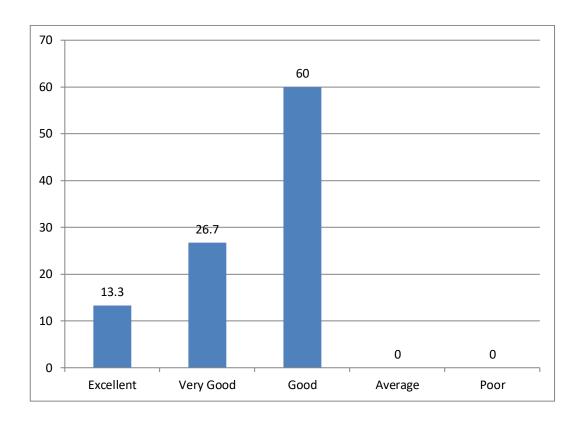

## 9) Overall Rating of the College

No. of Alumni Members suggestions given: 15

### TABULAR ANALYSIS OF ALUMNI FEED BACK RESPONSE

| S.No | Question                                                                                                      | Excellent | Very<br>Good | Good | Average | Poor |
|------|---------------------------------------------------------------------------------------------------------------|-----------|--------------|------|---------|------|
| 1    | How do you rate the courses that you have learnt in the college in relation to your current job / occupation? | 33.3      | 26.7         | 26.7 | 13.3    | 0    |
| 2    | Infrastructure and Lab facilities                                                                             | 13.3      | 26.7         | 60   | 0       | 0    |
| 3    | Faculty                                                                                                       | 53.3      | 13.3         | 26.7 | 7.7     | 0    |
| 4    | Library                                                                                                       | 53.3      | 33.3         | 33.3 | 0       | 0    |
| 5    | Office Staff                                                                                                  | 26.7      | 26.7         | 33.3 | 13.3    | 0    |
| 6    | Hostel Facilities                                                                                             | 0         | 13.3         | 33.3 | 46.7    | 6.7  |
| 7    | Educational<br>Resources                                                                                      | 33.3      | 33.3         | 20   | 13.3    | 0    |
| 8    | Admission<br>Procedure                                                                                        | 6.65      | 60           | 26.7 | 6.65    | 0    |
| 9    | Overall Rating of the College                                                                                 | 40        | 33.3         | 13.4 | 13.3    | 0    |