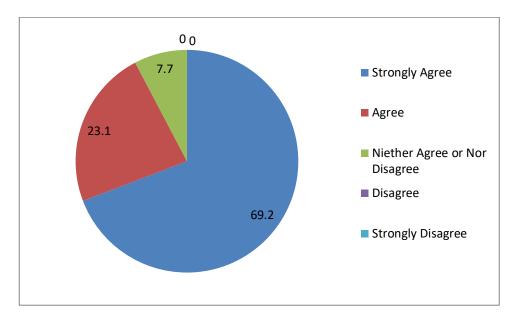

### 2) The courses studied by me are relevant and the contents are revised at reasonable intervals