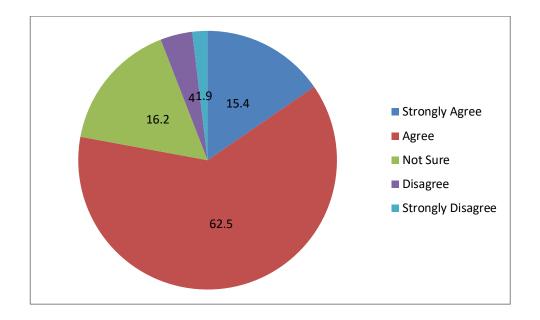

#### TABULAR ANALYSIS OF STUDENTS FEEDBACK RESPONSE

| S.No | Question                                                                                                 | Strongly<br>Agree | Agree | Not<br>Sure | Disagree | Strongly<br>Disagree |
|------|----------------------------------------------------------------------------------------------------------|-------------------|-------|-------------|----------|----------------------|
| 1    | The curriculum is designed so as To enhance our employability                                            | 16.2              | 73.5  | 8.1         | 2.2      | 0                    |
| 2    | The courses studied<br>by me are relevant<br>and the Contents are<br>Revised at reasonable<br>intervals  | 15.4              | 65.4  | 16.2        | 3.0      | 0                    |
| 3    | The courses studied by me have enhanced my knowledge as well As my skills and my capabilities            | 25                | 56.6  | 13.2        | 3        | 2.2                  |
| 4    | The entire syllabus is completed in time                                                                 | 15.4              | 51.5  | 19.9        | 9.6      | 3.6                  |
| 5    | Modern teaching aids, power point presentations, web- resources, multi-media, e-Content are used by most | 25.7              | 51.5  | 14.7        | 6        | 2.2                  |
| 6    | The teachers guide the students for ever all Personality Development of the students                     | 22.8              | 58.8  | 11.8        | 5        | 1.6                  |
| 7    | The teachers give regular and timely feedback On the Performance of the students                         | 15.4              | 57.4  | 21.3        | 4        | 1.9                  |
| 8    | The teachers take efforts to inculcate soft skills In the students                                       | 14.7              | 60.3  | 16.9        | 7        | 1.1                  |

| 9  | The teachers take efforts to enhance Employability skills in The students                                              | 16.2 | 58.1 | 18.4 | 6    | 1.3 |
|----|------------------------------------------------------------------------------------------------------------------------|------|------|------|------|-----|
| 10 | The teachers encourage the students to participate in extra-curricular, co-curricular Activities and research projects | 28.7 | 52.9 | 15.4 | 1.5  | 1.5 |
| 11 | The teachers encourage the students to use Reference books, e-resources, e- journals                                   | 25   | 59.6 | 11.8 | 2    | 1.6 |
| 12 | The teachers keep the students updated about the latest development in the subject/area of knowledge                   | 15.4 | 62.5 | 16.2 | 4    | 1.9 |
| 13 | The teachers take active interest in arranging field visits, study tours etc for Enhancing learning                    | 14   | 55.9 | 14.7 | 11.4 | 4   |
| 14 | The teachers usually do the necessary follow- Up with at ask assigned to their mentee                                  | 14.7 | 64.7 | 16.9 | 2    | 1.7 |