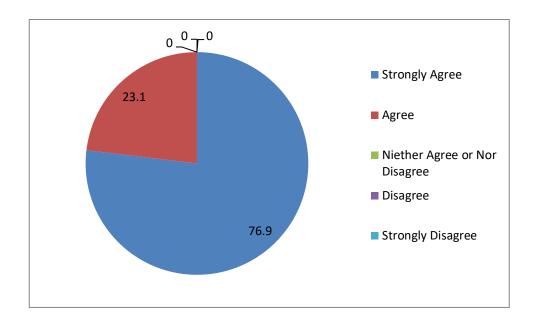

## 14. How do you generally commute to the college?

| 1.Bicycle | 2.Walking | 3.private transport | 4. Public transport | 5.Own vehicle |
|-----------|-----------|---------------------|---------------------|---------------|
| 0         | 38.9      | 0                   | 0                   | 61.1          |