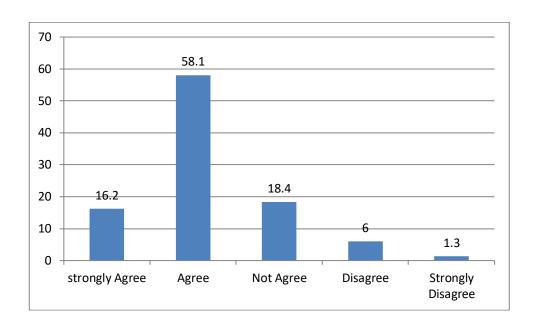

### 9. The teacher takes efforts to enhance employability skills in the students.

| 9  | The teachers take efforts to enhance Employability skills in The students                                              | 16.2 | 58.1 | 18.4 | 6    | 1.3 |
|----|------------------------------------------------------------------------------------------------------------------------|------|------|------|------|-----|
| 10 | The teachers encourage the students to participate in extra-curricular, co-curricular Activities and research projects | 28.7 | 52.9 | 15.4 | 1.5  | 1.5 |
| 11 | The teachers encourage the students to use Reference books, e-resources, e- journals                                   | 25   | 59.6 | 11.8 | 2    | 1.6 |
| 12 | The teachers keep the students updated about the latest development in the subject/area of knowledge                   | 15.4 | 62.5 | 16.2 | 4    | 1.9 |
| 13 | The teachers take active interest in arranging field visits, study tours etc for Enhancing learning                    | 14   | 55.9 | 14.7 | 11.4 | 4   |
| 14 | The teachers usually do the necessary follow- Up with at ask assigned to their mentee                                  | 14.7 | 64.7 | 16.9 | 2    | 1.7 |