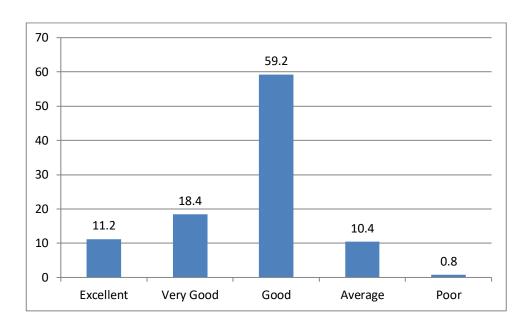

No Comment

Nil

Repeated questions should be

Average rating of feedback response (Excellent, Very Good & Good) is found to be 92.5%.

### TABULAR ANALYSIS OF ALUMNI FEED BACK RESPONSE

| S.No | Question                                                                                                      | Excellent | Very<br>Good | Good | Average | Poor |
|------|---------------------------------------------------------------------------------------------------------------|-----------|--------------|------|---------|------|
| 1    | How do you rate the courses that you have learnt in the college in relation to your current job / occupation? | 33.3      | 26.7         | 26.7 | 13.3    | 0    |
| 2    | Infrastructure and Lab facilities                                                                             | 13.3      | 26.7         | 60   | 0       | 0    |
| 3    | Faculty                                                                                                       | 53.3      | 13.3         | 26.7 | 7.7     | 0    |
| 4    | Library                                                                                                       | 53.3      | 33.3         | 33.3 | 0       | 0    |
| 5    | Office Staff                                                                                                  | 26.7      | 26.7         | 33.3 | 13.3    | 0    |
| 6    | Hostel Facilities                                                                                             | 0         | 13.3         | 33.3 | 46.7    | 6.7  |
| 7    | Educational<br>Resources                                                                                      | 33.3      | 33.3         | 20   | 13.3    | 0    |
| 8    | Admission<br>Procedure                                                                                        | 6.65      | 60           | 26.7 | 6.65    | 0    |
| 9    | Overall Rating of the College                                                                                 | 40        | 33.3         | 13.4 | 13.3    | 0    |