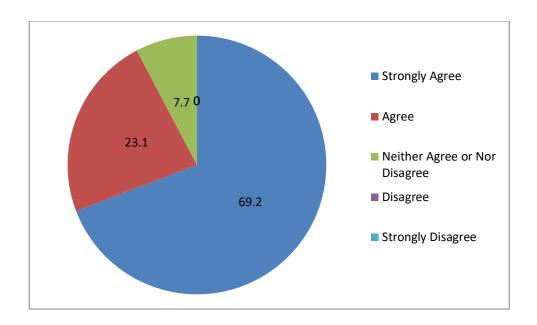

Repeated comments:
No comment :3
Great work to work in APRDC: 2
No: 5

Average rating of Feedback response (strongly agree and agree) is found to be...97.87%.

#### TABULAR ANALYSIS OF TEACHERS FEEDBACK RESPONSE

| S.No | Question                                                                                            | Strongly<br>Agree | Agree | Not<br>Sure | Disagree | Strongly<br>Disagree |
|------|-----------------------------------------------------------------------------------------------------|-------------------|-------|-------------|----------|----------------------|
| 1    | The Courses and syllabi taught by me have a good balance Between theory and application             | 61.5              | 38.5  | 0           | 0        | 0                    |
| 2    | The Objectives of the syllabi are well defined                                                      | 38.5              | 61.5  | 0           | 0        | 0                    |
| 3    | The Books, journals and reference material Are relevant, updated and cover the entire syllabi       | 46.2              | 53.8  | 0           | 0        | 0                    |
| 4    | The Course and subject taught create interest knowledge and perspective in the subject area         | 76.9              | 23.1  | 0           | 0        | 0                    |
| 5    | The college has given me full freedom to adopt new techniques of teaching such as group discussions | 69.2              | 23.1  | 7.7         | 0        | 0                    |
| 6    | I have the Freedom to adopt new techniques in Testing and assessment of students                    | 53.8              | 46.2  | 0           | 0        | 0                    |
| 7    | Conduction of tests and examinations And coverage of syllabus                                       | 76.9              | 23.1  | 0           | 0        | 0                    |
| 8    | Availability of sufficient no of books in Library                                                   | 38.5              | 53.8  | 7.7         | 0        | 0                    |