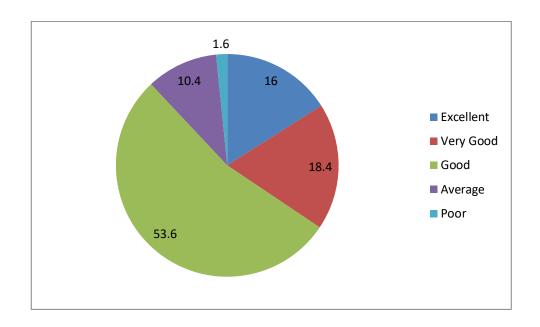

## 9) Overall Rating of the College

No. of Alumni Members suggestions given: 15

### List of Suggestions:

Good

All are good

Each subject should have each department

No comment

No

No Suggestions

Everything is fine

No Comment

Nil

Repeated questions should be

Average rating of feedback response (Excellent, Very Good & Good) is found to be 92.5%.

### TABULAR ANALYSIS OF ALUMNI FEED BACK RESPONSE

| S.No | Question                                                                                                      | Excellent | Very<br>Good | Good | Average | Poor |
|------|---------------------------------------------------------------------------------------------------------------|-----------|--------------|------|---------|------|
| 1    | How do you rate the courses that you have learnt in the college in relation to your current job / occupation? | 33.3      | 26.7         | 26.7 | 13.3    | 0    |
| 2    | Infrastructure and Lab facilities                                                                             | 13.3      | 26.7         | 60   | 0       | 0    |
| 3    | Faculty                                                                                                       | 53.3      | 13.3         | 26.7 | 7.7     | 0    |
| 4    | Library                                                                                                       | 53.3      | 33.3         | 33.3 | 0       | 0    |
| 5    | Office Staff                                                                                                  | 26.7      | 26.7         | 33.3 | 13.3    | 0    |
| 6    | Hostel Facilities                                                                                             | 0         | 13.3         | 33.3 | 46.7    | 6.7  |
| 7    | Educational<br>Resources                                                                                      | 33.3      | 33.3         | 20   | 13.3    | 0    |
| 8    | Admission<br>Procedure                                                                                        | 6.65      | 60           | 26.7 | 6.65    | 0    |
| 9    | Overall Rating of the College                                                                                 | 40        | 33.3         | 13.4 | 13.3    | 0    |