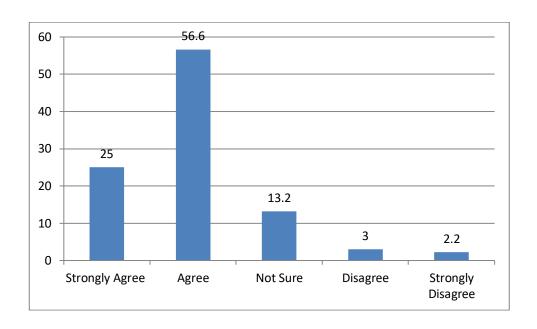

# 3) The courses studied by me have enhanced my knowledge as well as my skills and my capabilities

#### TABULAR ANALYSIS OF STUDENTS FEEDBACK RESPONSE

| S.No | Question                                                                                                 | Strongly<br>Agree | Agree | Not<br>Sure | Disagree | Strongly<br>Disagree |
|------|----------------------------------------------------------------------------------------------------------|-------------------|-------|-------------|----------|----------------------|
| 1    | The curriculum is designed so as To enhance our employability                                            | 16.2              | 73.5  | 8.1         | 2.2      | 0                    |
| 2    | The courses studied<br>by me are relevant<br>and the Contents are<br>Revised at reasonable<br>intervals  | 15.4              | 65.4  | 16.2        | 3.0      | 0                    |
| 3    | The courses studied by me have enhanced my knowledge as well As my skills and my capabilities            | 25                | 56.6  | 13.2        | 3        | 2.2                  |
| 4    | The entire syllabus is completed in time                                                                 | 15.4              | 51.5  | 19.9        | 9.6      | 3.6                  |
| 5    | Modern teaching aids, power point presentations, web- resources, multi-media, e-Content are used by most | 25.7              | 51.5  | 14.7        | 6        | 2.2                  |
| 6    | The teachers guide the students for ever all Personality Development of the students                     | 22.8              | 58.8  | 11.8        | 5        | 1.6                  |
| 7    | The teachers give regular and timely feedback On the Performance of the students                         | 15.4              | 57.4  | 21.3        | 4        | 1.9                  |
| 8    | The teachers take efforts to inculcate soft skills In the students                                       | 14.7              | 60.3  | 16.9        | 7        | 1.1                  |