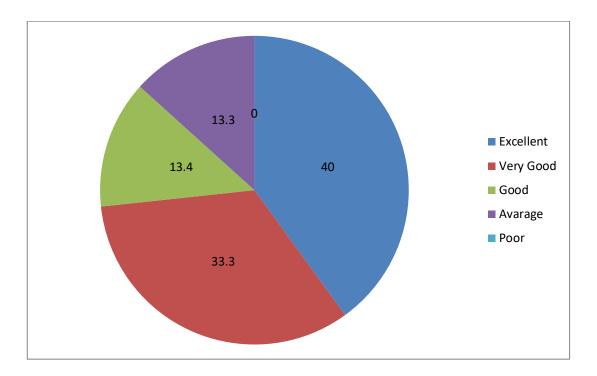

## 9) Overall Rating of the College

No. of Alumni Members suggestions given: 15

No Comment

Nil

Repeated questions should be

Average rating of feedback response (Excellent, Very Good & Good) is found to be 92.5%.

### TABULAR ANALYSIS OF ALUMNI FEED BACK RESPONSE

| S.No | Question                                                                                                      | Excellent | Very<br>Good | Good | Average | Poor |
|------|---------------------------------------------------------------------------------------------------------------|-----------|--------------|------|---------|------|
| 1    | How do you rate the courses that you have learnt in the college in relation to your current job / occupation? | 33.3      | 26.7         | 26.7 | 13.3    | 0    |
| 2    | Infrastructure and Lab facilities                                                                             | 13.3      | 26.7         | 60   | 0       | 0    |
| 3    | Faculty                                                                                                       | 53.3      | 13.3         | 26.7 | 7.7     | 0    |
| 4    | Library                                                                                                       | 53.3      | 33.3         | 33.3 | 0       | 0    |
| 5    | Office Staff                                                                                                  | 26.7      | 26.7         | 33.3 | 13.3    | 0    |
| 6    | Hostel Facilities                                                                                             | 0         | 13.3         | 33.3 | 46.7    | 6.7  |
| 7    | Educational<br>Resources                                                                                      | 33.3      | 33.3         | 20   | 13.3    | 0    |
| 8    | Admission<br>Procedure                                                                                        | 6.65      | 60           | 26.7 | 6.65    | 0    |
| 9    | Overall Rating of the College                                                                                 | 40        | 33.3         | 13.4 | 13.3    | 0    |