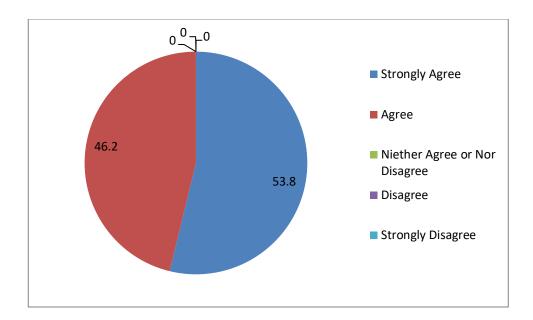

Repeated comments:
No comment :3
Great work to work in APRDC: 2
No: 5

Average rating of Feedback response (strongly agree and agree) is found to be...97.87%.