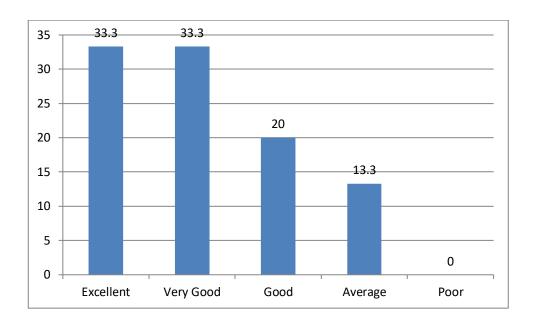

## 9) Overall Rating of the College

No. of Alumni Members suggestions given: 15

### TABULAR ANALYSIS OF ALUMNI FEED BACK RESPONSE

| S.No | Question                                                                                                      | Excellent | Very<br>Good | Good | Average | Poor |
|------|---------------------------------------------------------------------------------------------------------------|-----------|--------------|------|---------|------|
| 1    | How do you rate the courses that you have learnt in the college in relation to your current job / occupation? | 33.3      | 26.7         | 26.7 | 13.3    | 0    |
| 2    | Infrastructure and Lab facilities                                                                             | 13.3      | 26.7         | 60   | 0       | 0    |
| 3    | Faculty                                                                                                       | 53.3      | 13.3         | 26.7 | 7.7     | 0    |
| 4    | Library                                                                                                       | 53.3      | 33.3         | 33.3 | 0       | 0    |
| 5    | Office Staff                                                                                                  | 26.7      | 26.7         | 33.3 | 13.3    | 0    |
| 6    | Hostel Facilities                                                                                             | 0         | 13.3         | 33.3 | 46.7    | 6.7  |
| 7    | Educational<br>Resources                                                                                      | 33.3      | 33.3         | 20   | 13.3    | 0    |
| 8    | Admission<br>Procedure                                                                                        | 6.65      | 60           | 26.7 | 6.65    | 0    |
| 9    | Overall Rating of the College                                                                                 | 40        | 33.3         | 13.4 | 13.3    | 0    |