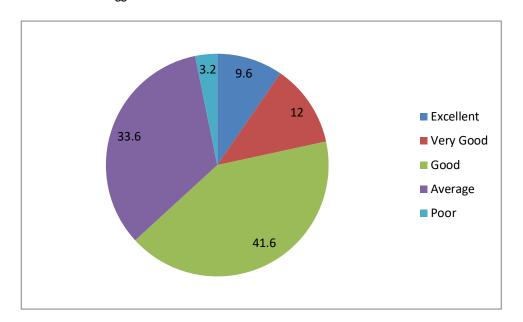

No Comment

Nil

Repeated questions should be

Average rating of feedback response (Excellent, Very Good & Good) is found to be 92.5%.

### TABULAR ANALYSIS OF ALUMNI FEED BACK RESPONSE

| S.No | Question                                                                                                      | Excellent | Very<br>Good | Good | Average | Poor |
|------|---------------------------------------------------------------------------------------------------------------|-----------|--------------|------|---------|------|
| 1    | How do you rate the courses that you have learnt in the college in relation to your current job / occupation? | 33.3      | 26.7         | 26.7 | 13.3    | 0    |
| 2    | Infrastructure and Lab facilities                                                                             | 13.3      | 26.7         | 60   | 0       | 0    |
| 3    | Faculty                                                                                                       | 53.3      | 13.3         | 26.7 | 7.7     | 0    |
| 4    | Library                                                                                                       | 53.3      | 33.3         | 33.3 | 0       | 0    |
| 5    | Office Staff                                                                                                  | 26.7      | 26.7         | 33.3 | 13.3    | 0    |
| 6    | Hostel Facilities                                                                                             | 0         | 13.3         | 33.3 | 46.7    | 6.7  |
| 7    | Educational<br>Resources                                                                                      | 33.3      | 33.3         | 20   | 13.3    | 0    |
| 8    | Admission<br>Procedure                                                                                        | 6.65      | 60           | 26.7 | 6.65    | 0    |
| 9    | Overall Rating of the College                                                                                 | 40        | 33.3         | 13.4 | 13.3    | 0    |