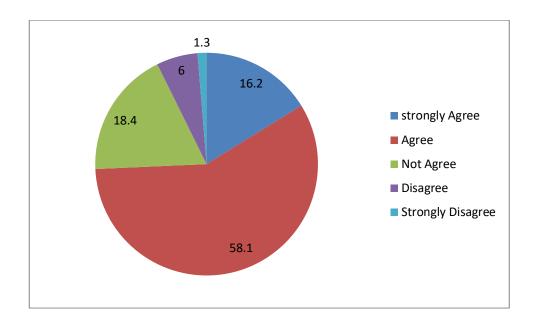

### 9. The teacher takes efforts to enhance employability skills in the students.

| 9  | The teachers take efforts to enhance Employability skills in The students                                              | 16.2 | 58.1 | 18.4 | 6    | 1.3 |
|----|------------------------------------------------------------------------------------------------------------------------|------|------|------|------|-----|
| 10 | The teachers encourage the students to participate in extra-curricular, co-curricular Activities and research projects | 28.7 | 52.9 | 15.4 | 1.5  | 1.5 |
| 11 | The teachers encourage the students to use Reference books, e-resources, e- journals                                   | 25   | 59.6 | 11.8 | 2    | 1.6 |
| 12 | The teachers keep the students updated about the latest development in the subject/area of knowledge                   | 15.4 | 62.5 | 16.2 | 4    | 1.9 |
| 13 | The teachers take active interest in arranging field visits, study tours etc for Enhancing learning                    | 14   | 55.9 | 14.7 | 11.4 | 4   |
| 14 | The teachers usually do the necessary follow- Up with at ask assigned to their mentee                                  | 14.7 | 64.7 | 16.9 | 2    | 1.7 |