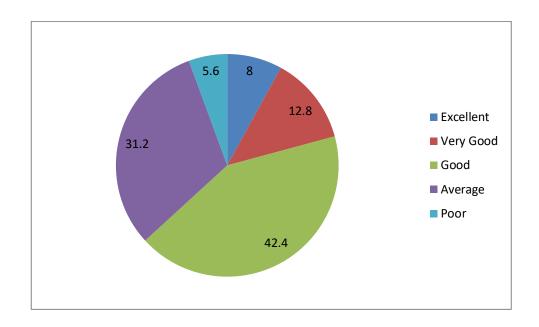

No Comment

Nil

Repeated questions should be

Average rating of feedback response (Excellent, Very Good & Good) is found to be 92.5%.

### TABULAR ANALYSIS OF ALUMNI FEED BACK RESPONSE

| S.No | Question                                                                                                      | Excellent | Very<br>Good | Good | Average | Poor |
|------|---------------------------------------------------------------------------------------------------------------|-----------|--------------|------|---------|------|
| 1    | How do you rate the courses that you have learnt in the college in relation to your current job / occupation? | 33.3      | 26.7         | 26.7 | 13.3    | 0    |
| 2    | Infrastructure and Lab facilities                                                                             | 13.3      | 26.7         | 60   | 0       | 0    |
| 3    | Faculty                                                                                                       | 53.3      | 13.3         | 26.7 | 7.7     | 0    |
| 4    | Library                                                                                                       | 53.3      | 33.3         | 33.3 | 0       | 0    |
| 5    | Office Staff                                                                                                  | 26.7      | 26.7         | 33.3 | 13.3    | 0    |
| 6    | Hostel Facilities                                                                                             | 0         | 13.3         | 33.3 | 46.7    | 6.7  |
| 7    | Educational<br>Resources                                                                                      | 33.3      | 33.3         | 20   | 13.3    | 0    |
| 8    | Admission<br>Procedure                                                                                        | 6.65      | 60           | 26.7 | 6.65    | 0    |
| 9    | Overall Rating of the College                                                                                 | 40        | 33.3         | 13.4 | 13.3    | 0    |