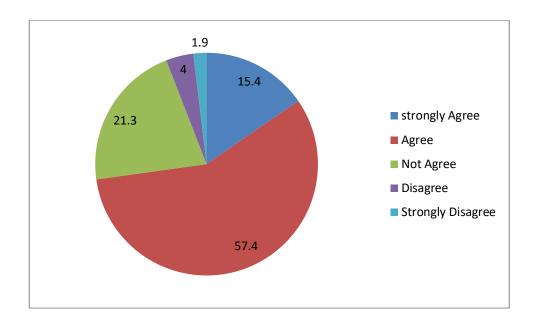

### 7. The teachers give regular and timely feedback on the performance of the students.

#### TABULAR ANALYSIS OF STUDENTS FEEDBACK RESPONSE

| S.No | Question                                                                                                 | Strongly<br>Agree | Agree | Not<br>Sure | Disagree | Strongly<br>Disagree |
|------|----------------------------------------------------------------------------------------------------------|-------------------|-------|-------------|----------|----------------------|
| 1    | The curriculum is designed so as To enhance our employability                                            | 16.2              | 73.5  | 8.1         | 2.2      | 0                    |
| 2    | The courses studied<br>by me are relevant<br>and the Contents are<br>Revised at reasonable<br>intervals  | 15.4              | 65.4  | 16.2        | 3.0      | 0                    |
| 3    | The courses studied by me have enhanced my knowledge as well As my skills and my capabilities            | 25                | 56.6  | 13.2        | 3        | 2.2                  |
| 4    | The entire syllabus is completed in time                                                                 | 15.4              | 51.5  | 19.9        | 9.6      | 3.6                  |
| 5    | Modern teaching aids, power point presentations, web- resources, multi-media, e-Content are used by most | 25.7              | 51.5  | 14.7        | 6        | 2.2                  |
| 6    | The teachers guide the students for ever all Personality Development of the students                     | 22.8              | 58.8  | 11.8        | 5        | 1.6                  |
| 7    | The teachers give regular and timely feedback On the Performance of the students                         | 15.4              | 57.4  | 21.3        | 4        | 1.9                  |
| 8    | The teachers take efforts to inculcate soft skills In the students                                       | 14.7              | 60.3  | 16.9        | 7        | 1.1                  |