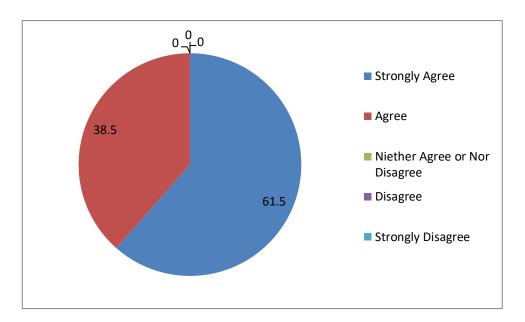

#### TABULAR ANALYSIS OF TEACHERS FEEDBACK RESPONSE

| S.No | Question                                                                                            | Strongly<br>Agree | Agree | Not<br>Sure | Disagree | Strongly<br>Disagree |
|------|-----------------------------------------------------------------------------------------------------|-------------------|-------|-------------|----------|----------------------|
| 1    | The Courses and syllabi taught by me have a good balance Between theory and application             | 61.5              | 38.5  | 0           | 0        | 0                    |
| 2    | The Objectives of the syllabi are well defined                                                      | 38.5              | 61.5  | 0           | 0        | 0                    |
| 3    | The Books, journals and reference material Are relevant, updated and cover the entire syllabi       | 46.2              | 53.8  | 0           | 0        | 0                    |
| 4    | The Course and subject taught create interest knowledge and perspective in the subject area         | 76.9              | 23.1  | 0           | 0        | 0                    |
| 5    | The college has given me full freedom to adopt new techniques of teaching such as group discussions | 69.2              | 23.1  | 7.7         | 0        | 0                    |
| 6    | I have the Freedom to adopt new techniques in Testing and assessment of students                    | 53.8              | 46.2  | 0           | 0        | 0                    |
| 7    | Conduction of tests and examinations And coverage of syllabus                                       | 76.9              | 23.1  | 0           | 0        | 0                    |
| 8    | Availability of sufficient no of books in Library                                                   | 38.5              | 53.8  | 7.7         | 0        | 0                    |