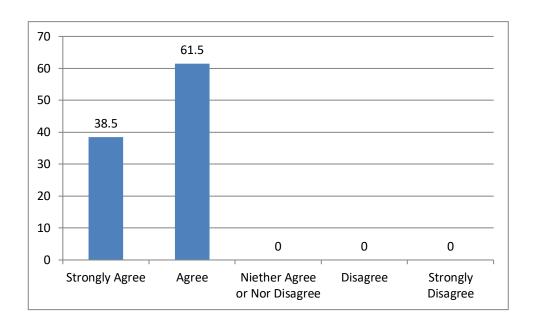

## 14. How do you generally commute to the college?

| 1.Bicycle | 2.Walking | 3.private transport | 4. Public transport | 5.Own vehicle |
|-----------|-----------|---------------------|---------------------|---------------|
| 0         | 38.9      | 0                   | 0                   | 61.1          |