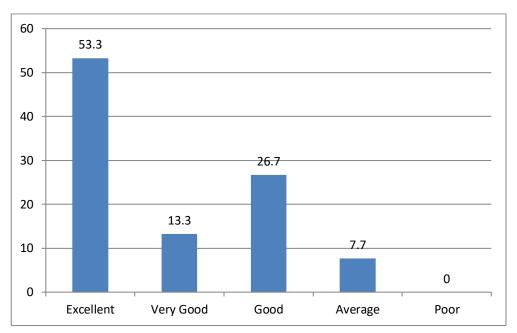

## 9) Overall Rating of the College

No. of Alumni Members suggestions given: 15

No Comment

Nil

Repeated questions should be

Average rating of feedback response (Excellent, Very Good & Good) is found to be 92.5%.

### TABULAR ANALYSIS OF ALUMNI FEED BACK RESPONSE

| S.No | Question                                                                                                      | Excellent | Very<br>Good | Good | Average | Poor |
|------|---------------------------------------------------------------------------------------------------------------|-----------|--------------|------|---------|------|
| 1    | How do you rate the courses that you have learnt in the college in relation to your current job / occupation? | 33.3      | 26.7         | 26.7 | 13.3    | 0    |
| 2    | Infrastructure and Lab facilities                                                                             | 13.3      | 26.7         | 60   | 0       | 0    |
| 3    | Faculty                                                                                                       | 53.3      | 13.3         | 26.7 | 7.7     | 0    |
| 4    | Library                                                                                                       | 53.3      | 33.3         | 33.3 | 0       | 0    |
| 5    | Office Staff                                                                                                  | 26.7      | 26.7         | 33.3 | 13.3    | 0    |
| 6    | Hostel Facilities                                                                                             | 0         | 13.3         | 33.3 | 46.7    | 6.7  |
| 7    | Educational<br>Resources                                                                                      | 33.3      | 33.3         | 20   | 13.3    | 0    |
| 8    | Admission<br>Procedure                                                                                        | 6.65      | 60           | 26.7 | 6.65    | 0    |
| 9    | Overall Rating of the College                                                                                 | 40        | 33.3         | 13.4 | 13.3    | 0    |