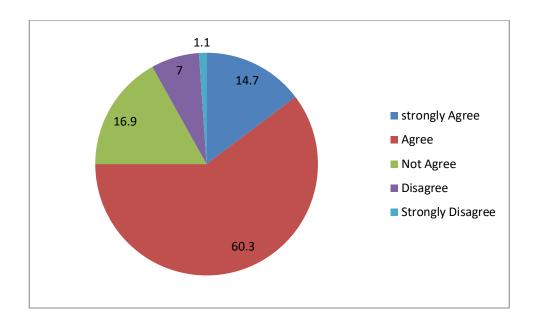

#### 8. The teacher takes efforts to inculcate soft skills in the students.

#### TABULAR ANALYSIS OF STUDENTS FEEDBACK RESPONSE

| S.No | Question                                                                                                 | Strongly<br>Agree | Agree | Not<br>Sure | Disagree | Strongly<br>Disagree |
|------|----------------------------------------------------------------------------------------------------------|-------------------|-------|-------------|----------|----------------------|
| 1    | The curriculum is designed so as To enhance our employability                                            | 16.2              | 73.5  | 8.1         | 2.2      | 0                    |
| 2    | The courses studied<br>by me are relevant<br>and the Contents are<br>Revised at reasonable<br>intervals  | 15.4              | 65.4  | 16.2        | 3.0      | 0                    |
| 3    | The courses studied by me have enhanced my knowledge as well As my skills and my capabilities            | 25                | 56.6  | 13.2        | 3        | 2.2                  |
| 4    | The entire syllabus is completed in time                                                                 | 15.4              | 51.5  | 19.9        | 9.6      | 3.6                  |
| 5    | Modern teaching aids, power point presentations, web- resources, multi-media, e-Content are used by most | 25.7              | 51.5  | 14.7        | 6        | 2.2                  |
| 6    | The teachers guide the students for ever all Personality Development of the students                     | 22.8              | 58.8  | 11.8        | 5        | 1.6                  |
| 7    | The teachers give regular and timely feedback On the Performance of the students                         | 15.4              | 57.4  | 21.3        | 4        | 1.9                  |
| 8    | The teachers take efforts to inculcate soft skills In the students                                       | 14.7              | 60.3  | 16.9        | 7        | 1.1                  |