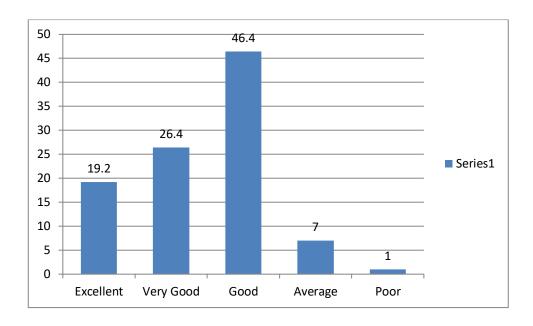

Repeated questions : All subject faculty available:2 No :6 No suggestions:6

Average rating of Feedback response (Strongly agree and agree) is found to be ... 86.21%.

#### TABULAR ANALYSIS OF STUDENTS FEEDBACK RESPONSE

| S.No | Question                                                                                                 | Strongly<br>Agree | Agree | Not<br>Sure | Disagree | Strongly<br>Disagree |
|------|----------------------------------------------------------------------------------------------------------|-------------------|-------|-------------|----------|----------------------|
| 1    | The curriculum is designed so as To enhance our employability                                            | 16.2              | 73.5  | 8.1         | 2.2      | 0                    |
| 2    | The courses studied<br>by me are relevant<br>and the Contents are<br>Revised at reasonable<br>intervals  | 15.4              | 65.4  | 16.2        | 3.0      | 0                    |
| 3    | The courses studied by me have enhanced my knowledge as well As my skills and my capabilities            | 25                | 56.6  | 13.2        | 3        | 2.2                  |
| 4    | The entire syllabus is completed in time                                                                 | 15.4              | 51.5  | 19.9        | 9.6      | 3.6                  |
| 5    | Modern teaching aids, power point presentations, web- resources, multi-media, e-Content are used by most | 25.7              | 51.5  | 14.7        | 6        | 2.2                  |
| 6    | The teachers guide the students for ever all Personality Development of the students                     | 22.8              | 58.8  | 11.8        | 5        | 1.6                  |
| 7    | The teachers give regular and timely feedback On the Performance of the students                         | 15.4              | 57.4  | 21.3        | 4        | 1.9                  |
| 8    | The teachers take efforts to inculcate soft skills In the students                                       | 14.7              | 60.3  | 16.9        | 7        | 1.1                  |

| 9  | The teachers take efforts to enhance Employability skills in The students                                              | 16.2 | 58.1 | 18.4 | 6    | 1.3 |
|----|------------------------------------------------------------------------------------------------------------------------|------|------|------|------|-----|
| 10 | The teachers encourage the students to participate in extra-curricular, co-curricular Activities and research projects | 28.7 | 52.9 | 15.4 | 1.5  | 1.5 |
| 11 | The teachers encourage the students to use Reference books, e-resources, e- journals                                   | 25   | 59.6 | 11.8 | 2    | 1.6 |
| 12 | The teachers keep the students updated about the latest development in the subject/area of knowledge                   | 15.4 | 62.5 | 16.2 | 4    | 1.9 |
| 13 | The teachers take active interest in arranging field visits, study tours etc for Enhancing learning                    | 14   | 55.9 | 14.7 | 11.4 | 4   |
| 14 | The teachers usually do the necessary follow- Up with at ask assigned to their mentee                                  | 14.7 | 64.7 | 16.9 | 2    | 1.7 |