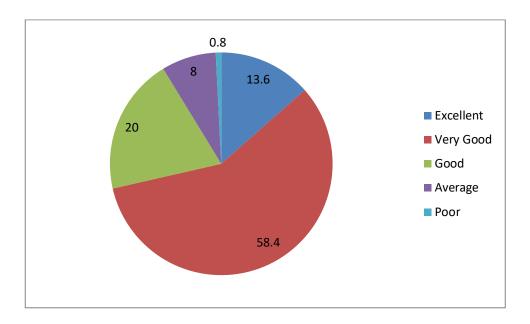

#### Parents:

Feedback based on 12 broad factors was taken from parents about relevance of the admission procedure, infrastructure and lab facility, work culture observed by you and your ward, library, other facilities provided by the college, sports and cultural activates, students counselling and guidance, academic discipline, examination system, evaluation and feedback system.

## 1. Admission procedure: ప్రవేశవిధానంఎలాఉంది

## 2. Infrastructure and lab facility: మౌలికవసతులుమరియుపరిశోధన సౌకర్యాలు ఎలాఉన్నాయి

3. Work Culture observed by you and your Ward:\* మీరుమరియు మీకుమారుడు పరిశీలించినపనిసంస్కృతి ఎలాఉంది

## 4. Library: గ్రంధాలయం

5. Other facilities provided by the college:\* కళాశాలలోని ఇతరసౌకర్యాలు

6. Sports and cultural activities:\* క్రోడలుమరియుసాంస్కృతికఅంశాలుఎలాఉన్నాయి

## 7. Student's counseling and guidance: విద్యార్థులకు సలహామరియుమార్గదర్శకత్వం

# 8. Use of Information and Communication Technology in the College: కళాశాలలోఉపయోగించేసమాచారసాంకేతికఎలాఉంది

9. Academic discipline(i.e timely conduct of Lectures, practical and related activities) observed by the college: కళాశాలపరిశీలించినవిద్యావిషయక క్రమశిక్షణ(ఉపన్యాసాలుమరియుసంబంధితకార్యకలాపాలసకాలంలో ప్రవర్తన)

10.Improvement of Softskills, Knowledge, Ethics, Morality, observed by your ward while studying in college: కళాశాలలో విద్యార్థినేర్చుకున్న నీతి, నియమాలు, నైపుణ్యాలుఎలాఉన్నాయి

## 11. Examination system adopted by the college

## కళాశాలలోపరీక్షావిధానంఎలాఉన్నది

#### 12. Evaluation and Feedback mechanism