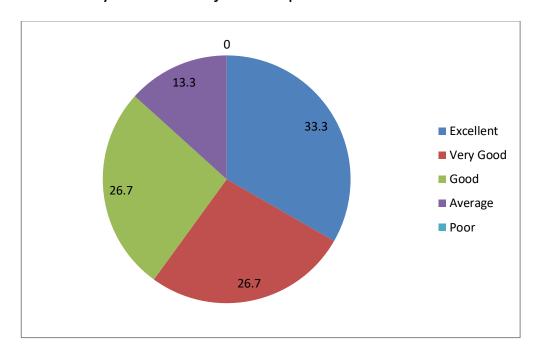

## 9) Overall Rating of the College

No. of Alumni Members suggestions given: 15

### TABULAR ANALYSIS OF ALUMNI FEED BACK RESPONSE

| S.No | Question                                                                                                      | Excellent | Very<br>Good | Good | Average | Poor |
|------|---------------------------------------------------------------------------------------------------------------|-----------|--------------|------|---------|------|
| 1    | How do you rate the courses that you have learnt in the college in relation to your current job / occupation? | 33.3      | 26.7         | 26.7 | 13.3    | 0    |
| 2    | Infrastructure and Lab facilities                                                                             | 13.3      | 26.7         | 60   | 0       | 0    |
| 3    | Faculty                                                                                                       | 53.3      | 13.3         | 26.7 | 7.7     | 0    |
| 4    | Library                                                                                                       | 53.3      | 33.3         | 33.3 | 0       | 0    |
| 5    | Office Staff                                                                                                  | 26.7      | 26.7         | 33.3 | 13.3    | 0    |
| 6    | Hostel Facilities                                                                                             | 0         | 13.3         | 33.3 | 46.7    | 6.7  |
| 7    | Educational<br>Resources                                                                                      | 33.3      | 33.3         | 20   | 13.3    | 0    |
| 8    | Admission<br>Procedure                                                                                        | 6.65      | 60           | 26.7 | 6.65    | 0    |
| 9    | Overall Rating of the College                                                                                 | 40        | 33.3         | 13.4 | 13.3    | 0    |