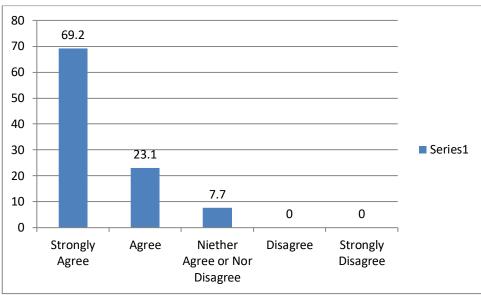

### 2) The courses studied by me are relevant and the contents are revised at reasonable intervals