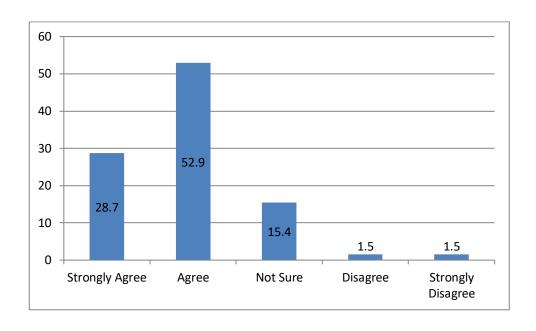

#### 10. The teacher encourage the students to participate in extracurricular, co-curricular activities and research projects

| 9  | The teachers take efforts to enhance Employability skills in The students                                              | 16.2 | 58.1 | 18.4 | 6    | 1.3 |
|----|------------------------------------------------------------------------------------------------------------------------|------|------|------|------|-----|
| 10 | The teachers encourage the students to participate in extra-curricular, co-curricular Activities and research projects | 28.7 | 52.9 | 15.4 | 1.5  | 1.5 |
| 11 | The teachers encourage the students to use Reference books, e-resources, e- journals                                   | 25   | 59.6 | 11.8 | 2    | 1.6 |
| 12 | The teachers keep the students updated about the latest development in the subject/area of knowledge                   | 15.4 | 62.5 | 16.2 | 4    | 1.9 |
| 13 | The teachers take active interest in arranging field visits, study tours etc for Enhancing learning                    | 14   | 55.9 | 14.7 | 11.4 | 4   |
| 14 | The teachers usually do the necessary follow- Up with at ask assigned to their mentee                                  | 14.7 | 64.7 | 16.9 | 2    | 1.7 |