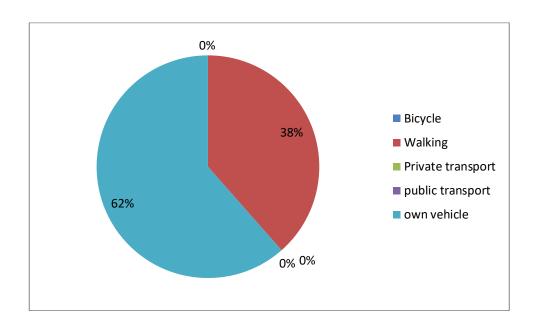

## 14. How do you generally commute to the college?

| 1 Bicycle | 2. Walking | 3Private transport | 4 public transport | 5 own vehicle |
|-----------|------------|--------------------|--------------------|---------------|
| 0         | 38.5       | 0                  | 0                  | 61.5          |