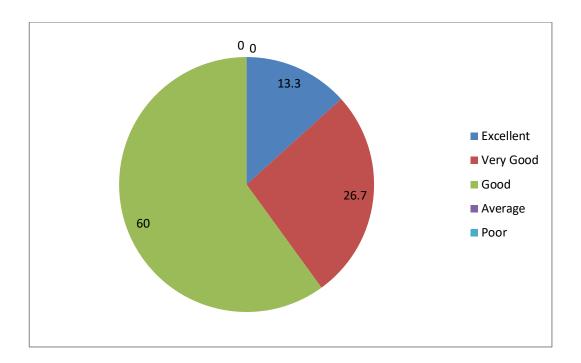

## 9) Overall Rating of the College

No. of Alumni Members suggestions given: 15

### TABULAR ANALYSIS OF ALUMNI FEED BACK RESPONSE

| S.No | Question                                                                                                      | Excellent | Very<br>Good | Good | Average | Poor |
|------|---------------------------------------------------------------------------------------------------------------|-----------|--------------|------|---------|------|
| 1    | How do you rate the courses that you have learnt in the college in relation to your current job / occupation? | 33.3      | 26.7         | 26.7 | 13.3    | 0    |
| 2    | Infrastructure and Lab facilities                                                                             | 13.3      | 26.7         | 60   | 0       | 0    |
| 3    | Faculty                                                                                                       | 53.3      | 13.3         | 26.7 | 7.7     | 0    |
| 4    | Library                                                                                                       | 53.3      | 33.3         | 33.3 | 0       | 0    |
| 5    | Office Staff                                                                                                  | 26.7      | 26.7         | 33.3 | 13.3    | 0    |
| 6    | Hostel Facilities                                                                                             | 0         | 13.3         | 33.3 | 46.7    | 6.7  |
| 7    | Educational<br>Resources                                                                                      | 33.3      | 33.3         | 20   | 13.3    | 0    |
| 8    | Admission<br>Procedure                                                                                        | 6.65      | 60           | 26.7 | 6.65    | 0    |
| 9    | Overall Rating of the College                                                                                 | 40        | 33.3         | 13.4 | 13.3    | 0    |