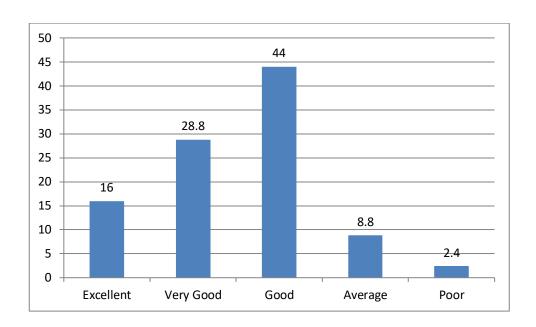

## 9) Overall Rating of the College

No. of Alumni Members suggestions given: 15

### List of Suggestions:

Good

All are good

Each subject should have each department

No comment

No

No Suggestions

Everything is fine

No Comment

Nil

Repeated questions should be

Average rating of feedback response (Excellent, Very Good & Good) is found to be 92.5%.

### TABULAR ANALYSIS OF ALUMNI FEED BACK RESPONSE

| S.No | Question                                                                                                      | Excellent | Very<br>Good | Good | Average | Poor |
|------|---------------------------------------------------------------------------------------------------------------|-----------|--------------|------|---------|------|
| 1    | How do you rate the courses that you have learnt in the college in relation to your current job / occupation? | 33.3      | 26.7         | 26.7 | 13.3    | 0    |
| 2    | Infrastructure and Lab facilities                                                                             | 13.3      | 26.7         | 60   | 0       | 0    |
| 3    | Faculty                                                                                                       | 53.3      | 13.3         | 26.7 | 7.7     | 0    |
| 4    | Library                                                                                                       | 53.3      | 33.3         | 33.3 | 0       | 0    |
| 5    | Office Staff                                                                                                  | 26.7      | 26.7         | 33.3 | 13.3    | 0    |
| 6    | Hostel Facilities                                                                                             | 0         | 13.3         | 33.3 | 46.7    | 6.7  |
| 7    | Educational<br>Resources                                                                                      | 33.3      | 33.3         | 20   | 13.3    | 0    |
| 8    | Admission<br>Procedure                                                                                        | 6.65      | 60           | 26.7 | 6.65    | 0    |
| 9    | Overall Rating of the College                                                                                 | 40        | 33.3         | 13.4 | 13.3    | 0    |