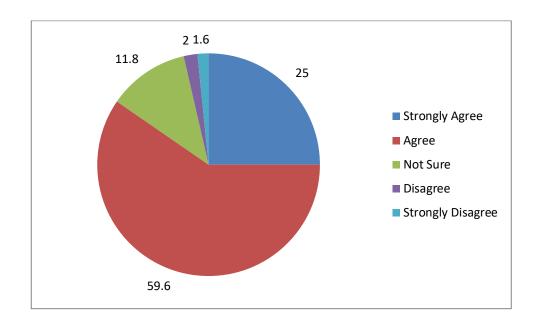

# 11. The teacher encourage the students to use reference books , eresources, e-journals etc

| 9  | The teachers take efforts to enhance Employability skills in The students                                              | 16.2 | 58.1 | 18.4 | 6    | 1.3 |
|----|------------------------------------------------------------------------------------------------------------------------|------|------|------|------|-----|
| 10 | The teachers encourage the students to participate in extra-curricular, co-curricular Activities and research projects | 28.7 | 52.9 | 15.4 | 1.5  | 1.5 |
| 11 | The teachers encourage the students to use Reference books, e-resources, e- journals                                   | 25   | 59.6 | 11.8 | 2    | 1.6 |
| 12 | The teachers keep the students updated about the latest development in the subject/area of knowledge                   | 15.4 | 62.5 | 16.2 | 4    | 1.9 |
| 13 | The teachers take active interest in arranging field visits, study tours etc for Enhancing learning                    | 14   | 55.9 | 14.7 | 11.4 | 4   |
| 14 | The teachers usually do the necessary follow- Up with at ask assigned to their mentee                                  | 14.7 | 64.7 | 16.9 | 2    | 1.7 |