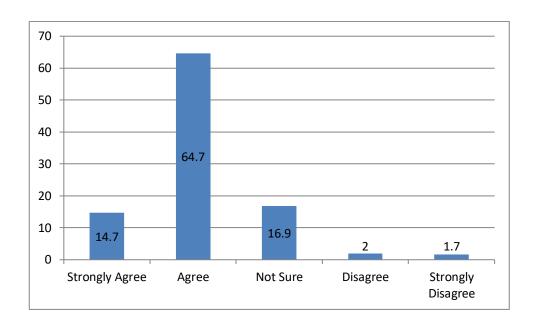

Repeated questions : All subject faculty available:2 No :6 No suggestions:6

Average rating of Feedback response (Strongly agree and agree) is found to be ... 86.21%.

#### TABULAR ANALYSIS OF STUDENTS FEEDBACK RESPONSE

| S.No | Question                                                                                                 | Strongly<br>Agree | Agree | Not<br>Sure | Disagree | Strongly<br>Disagree |
|------|----------------------------------------------------------------------------------------------------------|-------------------|-------|-------------|----------|----------------------|
| 1    | The curriculum is designed so as To enhance our employability                                            | 16.2              | 73.5  | 8.1         | 2.2      | 0                    |
| 2    | The courses studied<br>by me are relevant<br>and the Contents are<br>Revised at reasonable<br>intervals  | 15.4              | 65.4  | 16.2        | 3.0      | 0                    |
| 3    | The courses studied by me have enhanced my knowledge as well As my skills and my capabilities            | 25                | 56.6  | 13.2        | 3        | 2.2                  |
| 4    | The entire syllabus is completed in time                                                                 | 15.4              | 51.5  | 19.9        | 9.6      | 3.6                  |
| 5    | Modern teaching aids, power point presentations, web- resources, multi-media, e-Content are used by most | 25.7              | 51.5  | 14.7        | 6        | 2.2                  |
| 6    | The teachers guide the students for ever all Personality Development of the students                     | 22.8              | 58.8  | 11.8        | 5        | 1.6                  |
| 7    | The teachers give regular and timely feedback On the Performance of the students                         | 15.4              | 57.4  | 21.3        | 4        | 1.9                  |
| 8    | The teachers take efforts to inculcate soft skills In the students                                       | 14.7              | 60.3  | 16.9        | 7        | 1.1                  |

| 9  | The teachers take efforts to enhance Employability skills in The students                                              | 16.2 | 58.1 | 18.4 | 6    | 1.3 |
|----|------------------------------------------------------------------------------------------------------------------------|------|------|------|------|-----|
| 10 | The teachers encourage the students to participate in extra-curricular, co-curricular Activities and research projects | 28.7 | 52.9 | 15.4 | 1.5  | 1.5 |
| 11 | The teachers encourage the students to use Reference books, e-resources, e- journals                                   | 25   | 59.6 | 11.8 | 2    | 1.6 |
| 12 | The teachers keep the students updated about the latest development in the subject/area of knowledge                   | 15.4 | 62.5 | 16.2 | 4    | 1.9 |
| 13 | The teachers take active interest in arranging field visits, study tours etc for Enhancing learning                    | 14   | 55.9 | 14.7 | 11.4 | 4   |
| 14 | The teachers usually do the necessary follow- Up with at ask assigned to their mentee                                  | 14.7 | 64.7 | 16.9 | 2    | 1.7 |