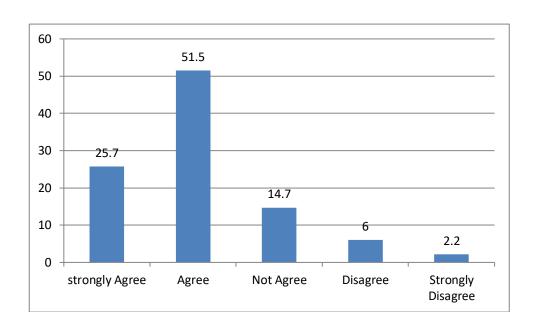

#### 4) The entire syllabus is completed in time.

5) Modern teaching aids, power point presentations, web-resources, multi-media, e-content etc. are used by most of the teachers while teaching.

#### TABULAR ANALYSIS OF STUDENTS FEEDBACK RESPONSE

| S.No | Question                                                                                                 | Strongly<br>Agree | Agree | Not<br>Sure | Disagree | Strongly<br>Disagree |
|------|----------------------------------------------------------------------------------------------------------|-------------------|-------|-------------|----------|----------------------|
| 1    | The curriculum is designed so as To enhance our employability                                            | 16.2              | 73.5  | 8.1         | 2.2      | 0                    |
| 2    | The courses studied<br>by me are relevant<br>and the Contents are<br>Revised at reasonable<br>intervals  | 15.4              | 65.4  | 16.2        | 3.0      | 0                    |
| 3    | The courses studied by me have enhanced my knowledge as well As my skills and my capabilities            | 25                | 56.6  | 13.2        | 3        | 2.2                  |
| 4    | The entire syllabus is completed in time                                                                 | 15.4              | 51.5  | 19.9        | 9.6      | 3.6                  |
| 5    | Modern teaching aids, power point presentations, web- resources, multi-media, e-Content are used by most | 25.7              | 51.5  | 14.7        | 6        | 2.2                  |
| 6    | The teachers guide the students for ever all Personality Development of the students                     | 22.8              | 58.8  | 11.8        | 5        | 1.6                  |
| 7    | The teachers give regular and timely feedback On the Performance of the students                         | 15.4              | 57.4  | 21.3        | 4        | 1.9                  |
| 8    | The teachers take efforts to inculcate soft skills In the students                                       | 14.7              | 60.3  | 16.9        | 7        | 1.1                  |