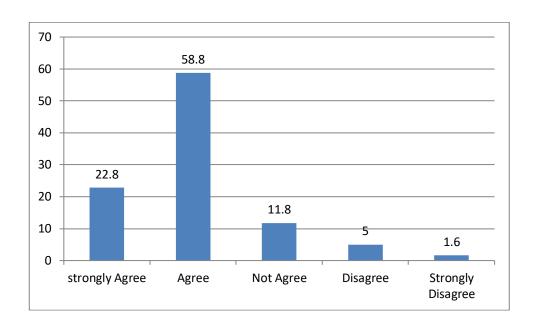

### 6. The teachers guide the students for overall personality development of the students.

#### TABULAR ANALYSIS OF STUDENTS FEEDBACK RESPONSE

| S.No | Question                                                                                                 | Strongly<br>Agree | Agree | Not<br>Sure | Disagree | Strongly<br>Disagree |
|------|----------------------------------------------------------------------------------------------------------|-------------------|-------|-------------|----------|----------------------|
| 1    | The curriculum is designed so as To enhance our employability                                            | 16.2              | 73.5  | 8.1         | 2.2      | 0                    |
| 2    | The courses studied<br>by me are relevant<br>and the Contents are<br>Revised at reasonable<br>intervals  | 15.4              | 65.4  | 16.2        | 3.0      | 0                    |
| 3    | The courses studied by me have enhanced my knowledge as well As my skills and my capabilities            | 25                | 56.6  | 13.2        | 3        | 2.2                  |
| 4    | The entire syllabus is completed in time                                                                 | 15.4              | 51.5  | 19.9        | 9.6      | 3.6                  |
| 5    | Modern teaching aids, power point presentations, web- resources, multi-media, e-Content are used by most | 25.7              | 51.5  | 14.7        | 6        | 2.2                  |
| 6    | The teachers guide the students for ever all Personality Development of the students                     | 22.8              | 58.8  | 11.8        | 5        | 1.6                  |
| 7    | The teachers give regular and timely feedback On the Performance of the students                         | 15.4              | 57.4  | 21.3        | 4        | 1.9                  |
| 8    | The teachers take efforts to inculcate soft skills In the students                                       | 14.7              | 60.3  | 16.9        | 7        | 1.1                  |