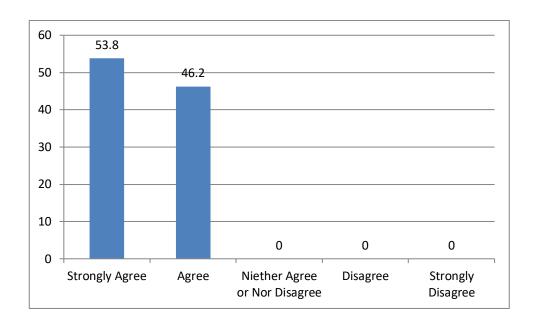

Repeated questions : All subject faculty available:2 No :6 No suggestions:6

Average rating of Feedback response (Strongly agree and agree) is found to be ... 86.21%.

#### TABULAR ANALYSIS OF STUDENTS FEEDBACK RESPONSE

| S.No | Question                                                                                                 | Strongly<br>Agree | Agree | Not<br>Sure | Disagree | Strongly<br>Disagree |
|------|----------------------------------------------------------------------------------------------------------|-------------------|-------|-------------|----------|----------------------|
| 1    | The curriculum is designed so as To enhance our employability                                            | 16.2              | 73.5  | 8.1         | 2.2      | 0                    |
| 2    | The courses studied<br>by me are relevant<br>and the Contents are<br>Revised at reasonable<br>intervals  | 15.4              | 65.4  | 16.2        | 3.0      | 0                    |
| 3    | The courses studied by me have enhanced my knowledge as well As my skills and my capabilities            | 25                | 56.6  | 13.2        | 3        | 2.2                  |
| 4    | The entire syllabus is completed in time                                                                 | 15.4              | 51.5  | 19.9        | 9.6      | 3.6                  |
| 5    | Modern teaching aids, power point presentations, web- resources, multi-media, e-Content are used by most | 25.7              | 51.5  | 14.7        | 6        | 2.2                  |
| 6    | The teachers guide the students for ever all Personality Development of the students                     | 22.8              | 58.8  | 11.8        | 5        | 1.6                  |
| 7    | The teachers give regular and timely feedback On the Performance of the students                         | 15.4              | 57.4  | 21.3        | 4        | 1.9                  |
| 8    | The teachers take efforts to inculcate soft skills In the students                                       | 14.7              | 60.3  | 16.9        | 7        | 1.1                  |