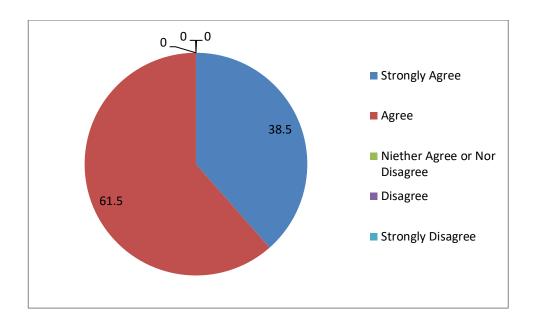

## 14. How do you generally commute to the college?

| 1 Bicycle | 2. Walking | 3Private transport | 4 public transport | 5 own vehicle |
|-----------|------------|--------------------|--------------------|---------------|
| 0         | 38.5       | 0                  | 0                  | 61.5          |