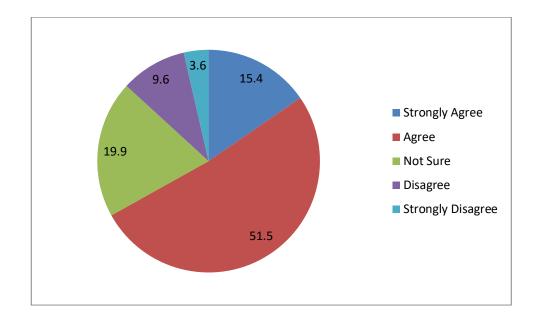

#### 4) The entire syllabus is completed in time.

5) Modern teaching aids, power point presentations, web-resources, multi-media, e-content etc. are used by most of the teachers while teaching.

#### TABULAR ANALYSIS OF STUDENTS FEEDBACK RESPONSE

| S.No | Question                                                                                                 | Strongly<br>Agree | Agree | Not<br>Sure | Disagree | Strongly<br>Disagree |
|------|----------------------------------------------------------------------------------------------------------|-------------------|-------|-------------|----------|----------------------|
| 1    | The curriculum is designed so as To enhance our employability                                            | 16.2              | 73.5  | 8.1         | 2.2      | 0                    |
| 2    | The courses studied<br>by me are relevant<br>and the Contents are<br>Revised at reasonable<br>intervals  | 15.4              | 65.4  | 16.2        | 3.0      | 0                    |
| 3    | The courses studied by me have enhanced my knowledge as well As my skills and my capabilities            | 25                | 56.6  | 13.2        | 3        | 2.2                  |
| 4    | The entire syllabus is completed in time                                                                 | 15.4              | 51.5  | 19.9        | 9.6      | 3.6                  |
| 5    | Modern teaching aids, power point presentations, web- resources, multi-media, e-Content are used by most | 25.7              | 51.5  | 14.7        | 6        | 2.2                  |
| 6    | The teachers guide the students for ever all Personality Development of the students                     | 22.8              | 58.8  | 11.8        | 5        | 1.6                  |
| 7    | The teachers give regular and timely feedback On the Performance of the students                         | 15.4              | 57.4  | 21.3        | 4        | 1.9                  |
| 8    | The teachers take efforts to inculcate soft skills In the students                                       | 14.7              | 60.3  | 16.9        | 7        | 1.1                  |