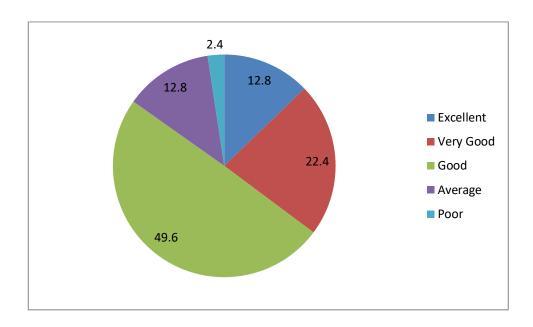

Repeated comments:
No comment :3
Great work to work in APRDC: 2
No: 5

Average rating of Feedback response (strongly agree and agree) is found to be...97.87%.

#### TABULAR ANALYSIS OF TEACHERS FEEDBACK RESPONSE

| S.No | Question                                                                                            | Strongly<br>Agree | Agree | Not<br>Sure | Disagree | Strongly<br>Disagree |
|------|-----------------------------------------------------------------------------------------------------|-------------------|-------|-------------|----------|----------------------|
| 1    | The Courses and syllabi taught by me have a good balance Between theory and application             | 61.5              | 38.5  | 0           | 0        | 0                    |
| 2    | The Objectives of the syllabi are well defined                                                      | 38.5              | 61.5  | 0           | 0        | 0                    |
| 3    | The Books, journals and reference material Are relevant, updated and cover the entire syllabi       | 46.2              | 53.8  | 0           | 0        | 0                    |
| 4    | The Course and subject taught create interest knowledge and perspective in the subject area         | 76.9              | 23.1  | 0           | 0        | 0                    |
| 5    | The college has given me full freedom to adopt new techniques of teaching such as group discussions | 69.2              | 23.1  | 7.7         | 0        | 0                    |
| 6    | I have the Freedom to adopt new techniques in Testing and assessment of students                    | 53.8              | 46.2  | 0           | 0        | 0                    |
| 7    | Conduction of tests and examinations And coverage of syllabus                                       | 76.9              | 23.1  | 0           | 0        | 0                    |
| 8    | Availability of sufficient no of books in Library                                                   | 38.5              | 53.8  | 7.7         | 0        | 0                    |