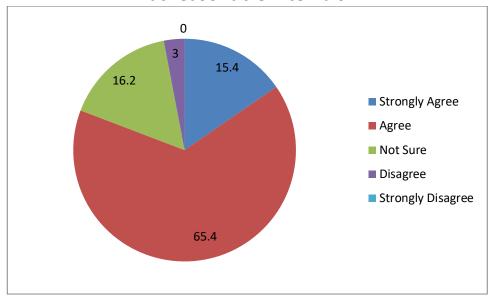

### 2) The courses studied by me are relevant and the contents are revised at reasonable intervals

#### TABULAR ANALYSIS OF STUDENTS FEEDBACK RESPONSE

| S.No | Question                                                                                                 | Strongly<br>Agree | Agree | Not<br>Sure | Disagree | Strongly<br>Disagree |
|------|----------------------------------------------------------------------------------------------------------|-------------------|-------|-------------|----------|----------------------|
| 1    | The curriculum is designed so as To enhance our employability                                            | 16.2              | 73.5  | 8.1         | 2.2      | 0                    |
| 2    | The courses studied<br>by me are relevant<br>and the Contents are<br>Revised at reasonable<br>intervals  | 15.4              | 65.4  | 16.2        | 3.0      | 0                    |
| 3    | The courses studied by me have enhanced my knowledge as well As my skills and my capabilities            | 25                | 56.6  | 13.2        | 3        | 2.2                  |
| 4    | The entire syllabus is completed in time                                                                 | 15.4              | 51.5  | 19.9        | 9.6      | 3.6                  |
| 5    | Modern teaching aids, power point presentations, web- resources, multi-media, e-Content are used by most | 25.7              | 51.5  | 14.7        | 6        | 2.2                  |
| 6    | The teachers guide the students for ever all Personality Development of the students                     | 22.8              | 58.8  | 11.8        | 5        | 1.6                  |
| 7    | The teachers give regular and timely feedback On the Performance of the students                         | 15.4              | 57.4  | 21.3        | 4        | 1.9                  |
| 8    | The teachers take efforts to inculcate soft skills In the students                                       | 14.7              | 60.3  | 16.9        | 7        | 1.1                  |