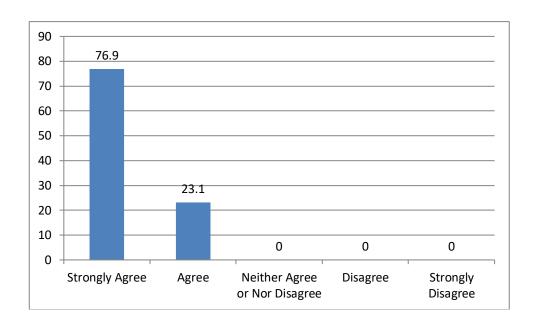

ent in the subject/area of knowledge                   | 15.4 | 62.5 | 16.2 | 4    | 1.9 |
| 13 | The teachers take active interest in arranging field visits, study tours etc for Enhancing learning                    | 14   | 55.9 | 14.7 | 11.4 | 4   |
| 14 | The teachers usually do the necessary follow- Up with at ask assigned to their mentee                                  | 14.7 | 64.7 | 16.9 | 2    | 1.7 |



# 1. Courses and syllabi taught have balance between theory and application





#### 2. Objectives of the syllabi are well defined





3. The books/journals etc prescribed/listed as reference materials are relevant, updated and cover the entire syllabi





4. The course/syllabi of the subject taught by me increased my interest, knowledge and perspective in the subject area





5. The college has given me full freedom to adopt new techniques /strategies of teaching such as group discussions, seminar presentations and learner's participation





### 6. I have the freedom to adopt new techniques/ strategies of testing and assessment of students





# 7. Tests and examinations are conducted well in time with proper coverage of all units in the syllabus





### 8. The prescribed books are available in the Library in sufficient numbers





### 9. The environment in the college is conducive to teaching and research





#### 10. The administration is Teacher friendly





# 11. The college provides adequate opportunities and support to faculty members for upgrading their skills and qualifications





#### 12. ICT facilities in the college are adequate and satisf