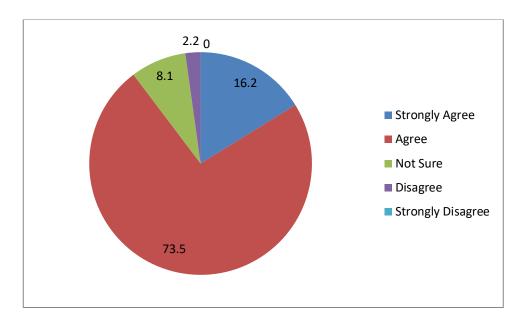

#### 1. The curriculum is designed so as To enhance our employability

#### TABULAR ANALYSIS OF STUDENTS FEEDBACK RESPONSE

| S.No | Question                                                                                                 | Strongly<br>Agree | Agree | Not<br>Sure | Disagree | Strongly<br>Disagree |
|------|----------------------------------------------------------------------------------------------------------|-------------------|-------|-------------|----------|----------------------|
| 1    | The curriculum is designed so as To enhance our employability                                            | 16.2              | 73.5  | 8.1         | 2.2      | 0                    |
| 2    | The courses studied<br>by me are relevant<br>and the Contents are<br>Revised at reasonable<br>intervals  | 15.4              | 65.4  | 16.2        | 3.0      | 0                    |
| 3    | The courses studied by me have enhanced my knowledge as well As my skills and my capabilities            | 25                | 56.6  | 13.2        | 3        | 2.2                  |
| 4    | The entire syllabus is completed in time                                                                 | 15.4              | 51.5  | 19.9        | 9.6      | 3.6                  |
| 5    | Modern teaching aids, power point presentations, web- resources, multi-media, e-Content are used by most | 25.7              | 51.5  | 14.7        | 6        | 2.2                  |
| 6    | The teachers guide the students for ever all Personality Development of the students                     | 22.8              | 58.8  | 11.8        | 5        | 1.6                  |
| 7    | The teachers give regular and timely feedback On the Performance of the students                         | 15.4              | 57.4  | 21.3        | 4        | 1.9                  |
| 8    | The teachers take efforts to inculcate soft skills In the students                                       | 14.7              | 60.3  | 16.9        | 7        | 1.1                  |