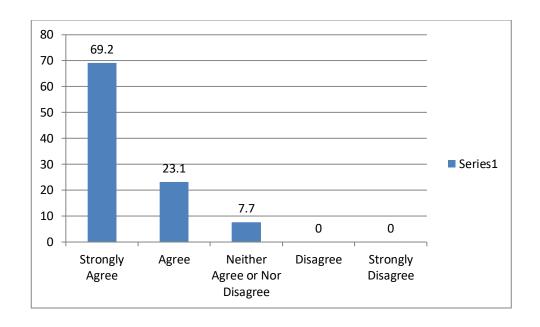

Repeated comments:
No comment :3
Great work to work in APRDC: 2
No: 5

Average rating of Feedback response (strongly agree and agree) is found to be...97.87%.

#### TABULAR ANALYSIS OF TEACHERS FEEDBACK RESPONSE

| S.No | Question                                                                                            | Strongly<br>Agree | Agree | Not<br>Sure | Disagree | Strongly<br>Disagree |
|------|-----------------------------------------------------------------------------------------------------|-------------------|-------|-------------|----------|----------------------|
| 1    | The Courses and syllabi taught by me have a good balance Between theory and application             | 61.5              | 38.5  | 0           | 0        | 0                    |
| 2    | The Objectives of the syllabi are well defined                                                      | 38.5              | 61.5  | 0           | 0        | 0                    |
| 3    | The Books, journals and reference material Are relevant, updated and cover the entire syllabi       | 46.2              | 53.8  | 0           | 0        | 0                    |
| 4    | The Course and subject taught create interest knowledge and perspective in the subject area         | 76.9              | 23.1  | 0           | 0        | 0                    |
| 5    | The college has given me full freedom to adopt new techniques of teaching such as group discussions | 69.2              | 23.1  | 7.7         | 0        | 0                    |
| 6    | I have the Freedom to adopt new techniques in Testing and assessment of students                    | 53.8              | 46.2  | 0           | 0        | 0                    |
| 7    | Conduction of tests and examinations And coverage of syllabus                                       | 76.9              | 23.1  | 0           | 0        | 0                    |
| 8    | Availability of sufficient no of books in Library                                                   | 38.5              | 53.8  | 7.7         | 0        | 0                    |