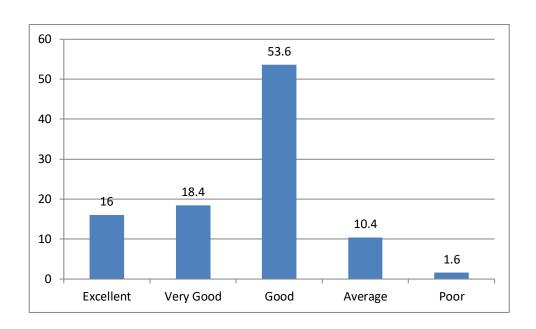

Repeated questions : All subject faculty available:2 No :6 No suggestions:6

Average rating of Feedback response (Strongly agree and agree) is found to be ... 86.21%.

#### TABULAR ANALYSIS OF STUDENTS FEEDBACK RESPONSE

| S.No | Question                                                                                                 | Strongly<br>Agree | Agree | Not<br>Sure | Disagree | Strongly<br>Disagree |
|------|----------------------------------------------------------------------------------------------------------|-------------------|-------|-------------|----------|----------------------|
| 1    | The curriculum is designed so as To enhance our employability                                            | 16.2              | 73.5  | 8.1         | 2.2      | 0                    |
| 2    | The courses studied<br>by me are relevant<br>and the Contents are<br>Revised at reasonable<br>intervals  | 15.4              | 65.4  | 16.2        | 3.0      | 0                    |
| 3    | The courses studied by me have enhanced my knowledge as well As my skills and my capabilities            | 25                | 56.6  | 13.2        | 3        | 2.2                  |
| 4    | The entire syllabus is completed in time                                                                 | 15.4              | 51.5  | 19.9        | 9.6      | 3.6                  |
| 5    | Modern teaching aids, power point presentations, web- resources, multi-media, e-Content are used by most | 25.7              | 51.5  | 14.7        | 6        | 2.2                  |
| 6    | The teachers guide the students for ever all Personality Development of the students                     | 22.8              | 58.8  | 11.8        | 5        | 1.6                  |
| 7    | The teachers give regular and timely feedback On the Performance of the students                         | 15.4              | 57.4  | 21.3        | 4        | 1.9                  |
| 8    | The teachers take efforts to inculcate soft skills In the students                                       | 14.7              | 60.3  | 16.9        | 7        | 1.1                  |