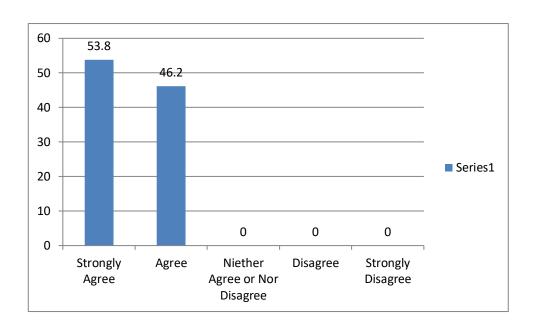

## 14. How do you generally commute to the college?

| 1 Bicycle | 2. Walking | 3Private transport | 4 public transport | 5 own vehicle |
|-----------|------------|--------------------|--------------------|---------------|
| 0         | 38.5       | 0                  | 0                  | 61.5          |

## 15. Approximate distance of college from your residence (in km)

| 1. More than 20 km 2.16 to 20 km |           | 3.11 to 15 km | 4. 6 to 10 km | 5. 1 to 5 km |  |
|----------------------------------|-----------|---------------|---------------|--------------|--|
| 15.4                             | 15.4 15.4 |               | 7.7           | 53.8         |  |