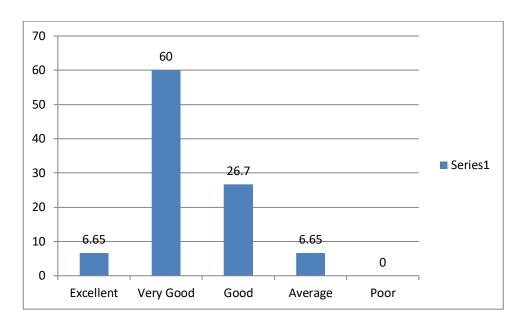

## 9) Overall Rating of the College

No. of Alumni Members suggestions given: 15

### TABULAR ANALYSIS OF ALUMNI FEED BACK RESPONSE

| S.No | Question                                                                                                      | Excellent | Very<br>Good | Good | Average | Poor |
|------|---------------------------------------------------------------------------------------------------------------|-----------|--------------|------|---------|------|
| 1    | How do you rate the courses that you have learnt in the college in relation to your current job / occupation? | 33.3      | 26.7         | 26.7 | 13.3    | 0    |
| 2    | Infrastructure and Lab facilities                                                                             | 13.3      | 26.7         | 60   | 0       | 0    |
| 3    | Faculty                                                                                                       | 53.3      | 13.3         | 26.7 | 7.7     | 0    |
| 4    | Library                                                                                                       | 53.3      | 33.3         | 33.3 | 0       | 0    |
| 5    | Office Staff                                                                                                  | 26.7      | 26.7         | 33.3 | 13.3    | 0    |
| 6    | Hostel Facilities                                                                                             | 0         | 13.3         | 33.3 | 46.7    | 6.7  |
| 7    | Educational<br>Resources                                                                                      | 33.3      | 33.3         | 20   | 13.3    | 0    |
| 8    | Admission<br>Procedure                                                                                        | 6.65      | 60           | 26.7 | 6.65    | 0    |
| 9    | Overall Rating of the College                                                                                 | 40        | 33.3         | 13.4 | 13.3    | 0    |