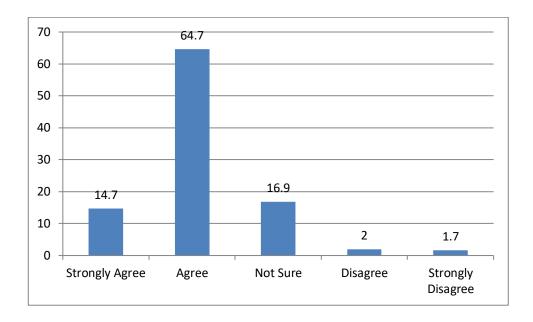

#### TABULAR ANALYSIS OF TEACHERS FEEDBACK RESPONSE

| S.No | Question                                                                                            | Strongly<br>Agree | Agree | Not<br>Sure | Disagree | Strongly<br>Disagree |
|------|-----------------------------------------------------------------------------------------------------|-------------------|-------|-------------|----------|----------------------|
| 1    | The Courses and syllabi taught by me have a good balance Between theory and application             | 61.5              | 38.5  | 0           | 0        | 0                    |
| 2    | The Objectives of the syllabi are well defined                                                      | 38.5              | 61.5  | 0           | 0        | 0                    |
| 3    | The Books, journals and reference material Are relevant, updated and cover the entire syllabi       | 46.2              | 53.8  | 0           | 0        | 0                    |
| 4    | The Course and subject taught create interest knowledge and perspective in the subject area         | 76.9              | 23.1  | 0           | 0        | 0                    |
| 5    | The college has given me full freedom to adopt new techniques of teaching such as group discussions | 69.2              | 23.1  | 7.7         | 0        | 0                    |
| 6    | I have the Freedom to adopt new techniques in Testing and assessment of students                    | 53.8              | 46.2  | 0           | 0        | 0                    |
| 7    | Conduction of tests and examinations And coverage of syllabus                                       | 76.9              | 23.1  | 0           | 0        | 0                    |
| 8    | Availability of sufficient no of books in Library                                                   | 38.5              | 53.8  | 7.7         | 0        | 0                    |

| 9  | Conducive environment for teaching and research                                | 38.5 | 61.5 | 0   | 0 | 0 |
|----|--------------------------------------------------------------------------------|------|------|-----|---|---|
| 10 | Administration is teacher friendly                                             | 38.5 | 61.5 | 0   | 0 | 0 |
| 11 | Support to faculty<br>members for<br>Upgrading skills<br>and<br>qualifications | 53.8 | 46.2 | 0   | 0 | 0 |
| 12 | Adequate ICT facilities                                                        | 69.2 | 30.8 | 0   | 0 | 0 |
| 13 | Maintenance<br>of<br>classrooms                                                | 69.2 | 23.1 | 7.7 | 0 | 0 |