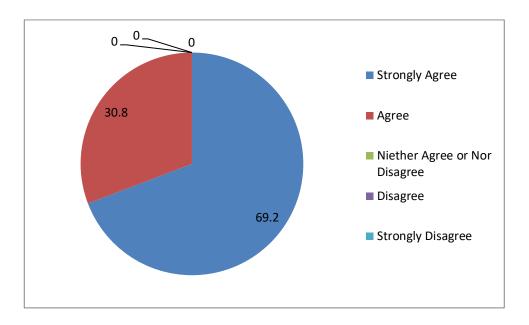

No Comment

Nil

Repeated questions should be

Average rating of feedback response (Excellent, Very Good & Good) is found to be 92.5%.