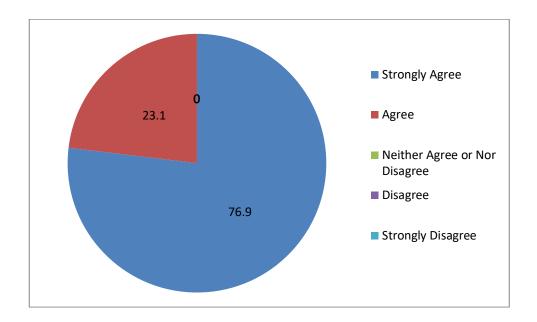

pment in the subject/area of knowledge                   | 15.4 | 62.5 | 16.2 | 4    | 1.9 |
| 13 | The teachers take active interest in arranging field visits, study tours etc for Enhancing learning                    | 14   | 55.9 | 14.7 | 11.4 | 4   |
| 14 | The teachers usually do the necessary follow- Up with at ask assigned to their mentee                                  | 14.7 | 64.7 | 16.9 | 2    | 1.7 |



# 1. Courses and syllabi taught have balance between theory and application





#### 2. Objectives of the syllabi are well defined





3. The books/journals etc prescribed/listed as reference materials are relevant, updated and cover the entire syllabi





4. The course/syllabi of the subject taught by me increased my interest, knowledge and perspective in the subject area





5. The college has given me full freedom to adopt new techniques /strategies of teaching such as group discussions, seminar presentations and learner's participation





### 6. I have the freedom to adopt new techniques/ strategies of testing and assessment of students





# 7. Tests and examinations are conducted well in time with proper coverage of all units in the syllabus





### 8. The prescribed books are available in the Library in sufficient numbers





### 9. The environment in the college is conducive to teaching and research





#### 10. The administration is Teacher friendly





# 11. The college provides adequate opportunities and support to faculty members for upgrading their skills and qualifications





#### 12. ICT facilities in the college are adequate and sati