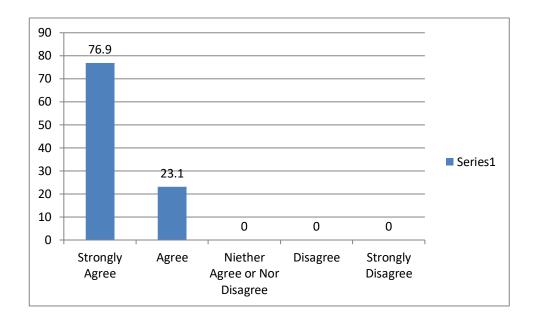

### 15. Approximate distance of college from your residence (in Km)

| 1.more than 20 | 2. 16 to 20 km | 3. 11 to 15 km | 4. 6 to 10 km | 5.1 to 5 km |
|----------------|----------------|----------------|---------------|-------------|
| km             |                |                |               |             |
| 16.7           | 11.1           | 0              | 0             | 72.2        |