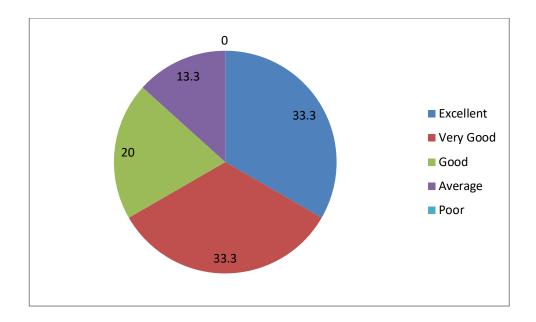

## 9) Overall Rating of the College

No. of Alumni Members suggestions given: 15

### TABULAR ANALYSIS OF ALUMNI FEED BACK RESPONSE

| S.No | Question                                                                                                      | Excellent | Very<br>Good | Good | Average | Poor |
|------|---------------------------------------------------------------------------------------------------------------|-----------|--------------|------|---------|------|
| 1    | How do you rate the courses that you have learnt in the college in relation to your current job / occupation? | 33.3      | 26.7         | 26.7 | 13.3    | 0    |
| 2    | Infrastructure and Lab facilities                                                                             | 13.3      | 26.7         | 60   | 0       | 0    |
| 3    | Faculty                                                                                                       | 53.3      | 13.3         | 26.7 | 7.7     | 0    |
| 4    | Library                                                                                                       | 53.3      | 33.3         | 33.3 | 0       | 0    |
| 5    | Office Staff                                                                                                  | 26.7      | 26.7         | 33.3 | 13.3    | 0    |
| 6    | Hostel Facilities                                                                                             | 0         | 13.3         | 33.3 | 46.7    | 6.7  |
| 7    | Educational<br>Resources                                                                                      | 33.3      | 33.3         | 20   | 13.3    | 0    |
| 8    | Admission<br>Procedure                                                                                        | 6.65      | 60           | 26.7 | 6.65    | 0    |
| 9    | Overall Rating of the College                                                                                 | 40        | 33.3         | 13.4 | 13.3    | 0    |