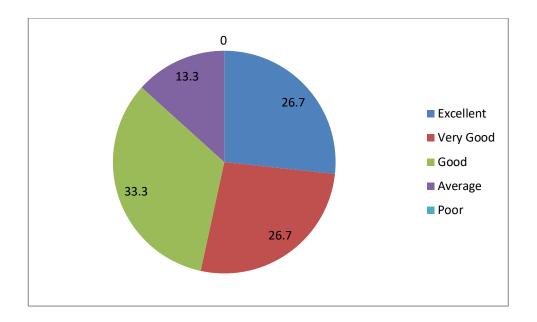

## 9) Overall Rating of the College

No. of Alumni Members suggestions given: 15

### TABULAR ANALYSIS OF ALUMNI FEED BACK RESPONSE

| S.No | Question                                                                                                      | Excellent | Very<br>Good | Good | Average | Poor |
|------|---------------------------------------------------------------------------------------------------------------|-----------|--------------|------|---------|------|
| 1    | How do you rate the courses that you have learnt in the college in relation to your current job / occupation? | 33.3      | 26.7         | 26.7 | 13.3    | 0    |
| 2    | Infrastructure and Lab facilities                                                                             | 13.3      | 26.7         | 60   | 0       | 0    |
| 3    | Faculty                                                                                                       | 53.3      | 13.3         | 26.7 | 7.7     | 0    |
| 4    | Library                                                                                                       | 53.3      | 33.3         | 33.3 | 0       | 0    |
| 5    | Office Staff                                                                                                  | 26.7      | 26.7         | 33.3 | 13.3    | 0    |
| 6    | Hostel Facilities                                                                                             | 0         | 13.3         | 33.3 | 46.7    | 6.7  |
| 7    | Educational<br>Resources                                                                                      | 33.3      | 33.3         | 20   | 13.3    | 0    |
| 8    | Admission<br>Procedure                                                                                        | 6.65      | 60           | 26.7 | 6.65    | 0    |
| 9    | Overall Rating of the College                                                                                 | 40        | 33.3         | 13.4 | 13.3    | 0    |