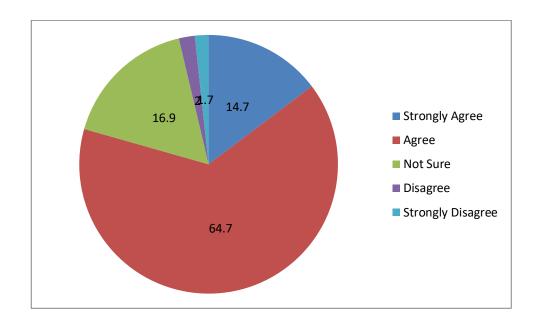

Repeated questions : All subject faculty available:2 No :6 No suggestions:6

Average rating of Feedback response (Strongly agree and agree) is found to be ... 86.21%.

#### TABULAR ANALYSIS OF STUDENTS FEEDBACK RESPONSE

| S.No | Question                                                                                                 | Strongly<br>Agree | Agree | Not<br>Sure | Disagree | Strongly<br>Disagree |
|------|----------------------------------------------------------------------------------------------------------|-------------------|-------|-------------|----------|----------------------|
| 1    | The curriculum is designed so as To enhance our employability                                            | 16.2              | 73.5  | 8.1         | 2.2      | 0                    |
| 2    | The courses studied<br>by me are relevant<br>and the Contents are<br>Revised at reasonable<br>intervals  | 15.4              | 65.4  | 16.2        | 3.0      | 0                    |
| 3    | The courses studied by me have enhanced my knowledge as well As my skills and my capabilities            | 25                | 56.6  | 13.2        | 3        | 2.2                  |
| 4    | The entire syllabus is completed in time                                                                 | 15.4              | 51.5  | 19.9        | 9.6      | 3.6                  |
| 5    | Modern teaching aids, power point presentations, web- resources, multi-media, e-Content are used by most | 25.7              | 51.5  | 14.7        | 6        | 2.2                  |
| 6    | The teachers guide the students for ever all Personality Development of the students                     | 22.8              | 58.8  | 11.8        | 5        | 1.6                  |
| 7    | The teachers give regular and timely feedback On the Performance of the students                         | 15.4              | 57.4  | 21.3        | 4        | 1.9                  |
| 8    | The teachers take efforts to inculcate soft skills In the students                                       | 14.7              | 60.3  | 16.9        | 7        | 1.1                  |

| 9  | The teachers take efforts to enhance Employability skills in The students                                              | 16.2 | 58.1 | 18.4 | 6    | 1.3 |
|----|------------------------------------------------------------------------------------------------------------------------|------|------|------|------|-----|
| 10 | The teachers encourage the students to participate in extra-curricular, co-curricular Activities and research projects | 28.7 | 52.9 | 15.4 | 1.5  | 1.5 |
| 11 | The teachers encourage the students to use Reference books, e-resources, e- journals                                   | 25   | 59.6 | 11.8 | 2    | 1.6 |
| 12 | The teachers keep the students updated about the latest development in the subject/area of knowledge                   | 15.4 | 62.5 | 16.2 | 4    | 1.9 |
| 13 | The teachers take active interest in arranging field visits, study tours etc for Enhancing learning                    | 14   | 55.9 | 14.7 | 11.4 | 4   |
| 14 | The teachers usually do the necessary follow- Up with at ask assigned to their mentee                                  | 14.7 | 64.7 | 16.9 | 2    | 1.7 |