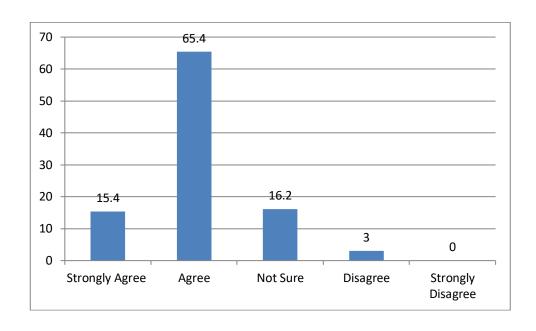

### 2) The courses studied by me are relevant and the contents are revised at reasonable intervals

#### TABULAR ANALYSIS OF STUDENTS FEEDBACK RESPONSE

| S.No | Question                                                                                                 | Strongly<br>Agree | Agree | Not<br>Sure | Disagree | Strongly<br>Disagree |
|------|----------------------------------------------------------------------------------------------------------|-------------------|-------|-------------|----------|----------------------|
| 1    | The curriculum is designed so as To enhance our employability                                            | 16.2              | 73.5  | 8.1         | 2.2      | 0                    |
| 2    | The courses studied<br>by me are relevant<br>and the Contents are<br>Revised at reasonable<br>intervals  | 15.4              | 65.4  | 16.2        | 3.0      | 0                    |
| 3    | The courses studied by me have enhanced my knowledge as well As my skills and my capabilities            | 25                | 56.6  | 13.2        | 3        | 2.2                  |
| 4    | The entire syllabus is completed in time                                                                 | 15.4              | 51.5  | 19.9        | 9.6      | 3.6                  |
| 5    | Modern teaching aids, power point presentations, web- resources, multi-media, e-Content are used by most | 25.7              | 51.5  | 14.7        | 6        | 2.2                  |
| 6    | The teachers guide the students for ever all Personality Development of the students                     | 22.8              | 58.8  | 11.8        | 5        | 1.6                  |
| 7    | The teachers give regular and timely feedback On the Performance of the students                         | 15.4              | 57.4  | 21.3        | 4        | 1.9                  |
| 8    | The teachers take efforts to inculcate soft skills In the students                                       | 14.7              | 60.3  | 16.9        | 7        | 1.1                  |