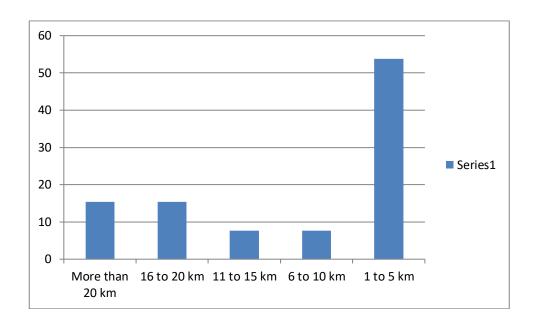

## 15. Approximate distance of college from your residence (in km)

| 1. More than 20 km 2.16 to 20 km |           | 3.11 to 15 km | 4. 6 to 10 km | 5. 1 to 5 km |  |
|----------------------------------|-----------|---------------|---------------|--------------|--|
| 15.4                             | 15.4 15.4 |               | 7.7           | 53.8         |  |