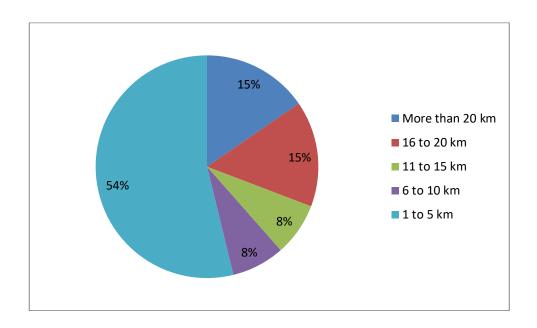

## 15. Approximate distance of college from your residence (in km)

| 1. More than 20 km 2.16 to 20 km |           | 3.11 to 15 km | 4. 6 to 10 km | 5. 1 to 5 km |  |
|----------------------------------|-----------|---------------|---------------|--------------|--|
| 15.4                             | 15.4 15.4 |               | 7.7           | 53.8         |  |