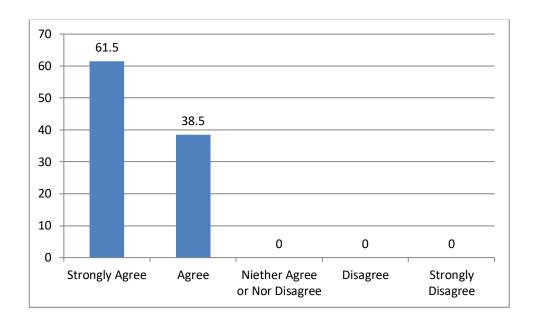

## 14. How do you generally commute to the college?

| 1 Bicycle | 2. Walking | 3Private transport | 4 public transport | 5 own vehicle |
|-----------|------------|--------------------|--------------------|---------------|
| 0         | 38.5       | 0                  | 0                  | 61.5          |