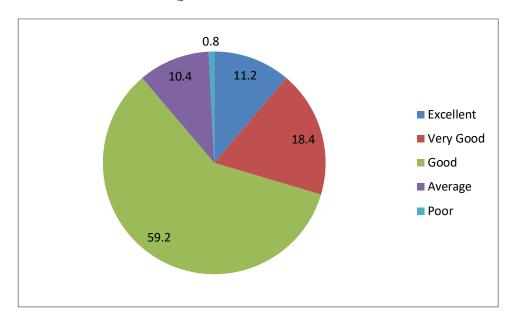

No Comment

Nil

Repeated questions should be

Average rating of feedback response (Excellent, Very Good & Good) is found to be 92.5%.

### TABULAR ANALYSIS OF ALUMNI FEED BACK RESPONSE

| S.No | Question                                                                                                      | Excellent | Very<br>Good | Good | Average | Poor |
|------|---------------------------------------------------------------------------------------------------------------|-----------|--------------|------|---------|------|
| 1    | How do you rate the courses that you have learnt in the college in relation to your current job / occupation? | 33.3      | 26.7         | 26.7 | 13.3    | 0    |
| 2    | Infrastructure and Lab facilities                                                                             | 13.3      | 26.7         | 60   | 0       | 0    |
| 3    | Faculty                                                                                                       | 53.3      | 13.3         | 26.7 | 7.7     | 0    |
| 4    | Library                                                                                                       | 53.3      | 33.3         | 33.3 | 0       | 0    |
| 5    | Office Staff                                                                                                  | 26.7      | 26.7         | 33.3 | 13.3    | 0    |
| 6    | Hostel Facilities                                                                                             | 0         | 13.3         | 33.3 | 46.7    | 6.7  |
| 7    | Educational<br>Resources                                                                                      | 33.3      | 33.3         | 20   | 13.3    | 0    |
| 8    | Admission<br>Procedure                                                                                        | 6.65      | 60           | 26.7 | 6.65    | 0    |
| 9    | Overall Rating of the College                                                                                 | 40        | 33.3         | 13.4 | 13.3    | 0    |