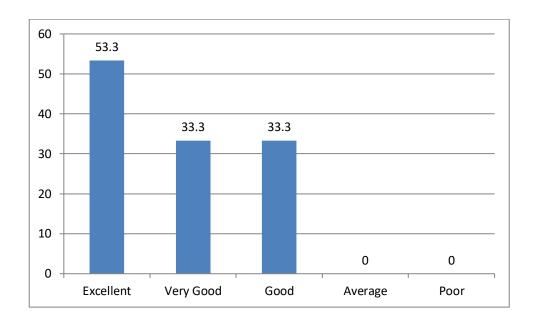

## 9) Overall Rating of the College

No. of Alumni Members suggestions given: 15

No Comment

Nil

Repeated questions should be

Average rating of feedback response (Excellent, Very Good & Good) is found to be 92.5%.

### TABULAR ANALYSIS OF ALUMNI FEED BACK RESPONSE

| S.No | Question                                                                                                      | Excellent | Very<br>Good | Good | Average | Poor |
|------|---------------------------------------------------------------------------------------------------------------|-----------|--------------|------|---------|------|
| 1    | How do you rate the courses that you have learnt in the college in relation to your current job / occupation? | 33.3      | 26.7         | 26.7 | 13.3    | 0    |
| 2    | Infrastructure and Lab facilities                                                                             | 13.3      | 26.7         | 60   | 0       | 0    |
| 3    | Faculty                                                                                                       | 53.3      | 13.3         | 26.7 | 7.7     | 0    |
| 4    | Library                                                                                                       | 53.3      | 33.3         | 33.3 | 0       | 0    |
| 5    | Office Staff                                                                                                  | 26.7      | 26.7         | 33.3 | 13.3    | 0    |
| 6    | Hostel Facilities                                                                                             | 0         | 13.3         | 33.3 | 46.7    | 6.7  |
| 7    | Educational<br>Resources                                                                                      | 33.3      | 33.3         | 20   | 13.3    | 0    |
| 8    | Admission<br>Procedure                                                                                        | 6.65      | 60           | 26.7 | 6.65    | 0    |
| 9    | Overall Rating of the College                                                                                 | 40        | 33.3         | 13.4 | 13.3    | 0    |