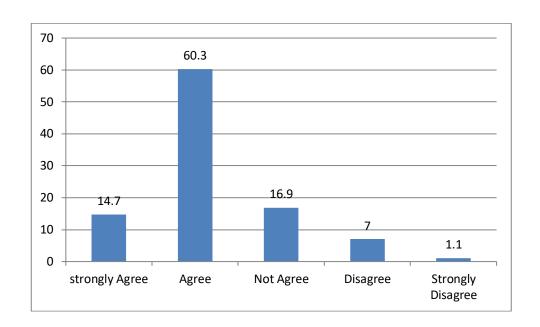

#### 8. The teacher takes efforts to inculcate soft skills in the students.

#### TABULAR ANALYSIS OF STUDENTS FEEDBACK RESPONSE

| S.No | Question                                                                                                 | Strongly<br>Agree | Agree | Not<br>Sure | Disagree | Strongly<br>Disagree |
|------|----------------------------------------------------------------------------------------------------------|-------------------|-------|-------------|----------|----------------------|
| 1    | The curriculum is designed so as To enhance our employability                                            | 16.2              | 73.5  | 8.1         | 2.2      | 0                    |
| 2    | The courses studied<br>by me are relevant<br>and the Contents are<br>Revised at reasonable<br>intervals  | 15.4              | 65.4  | 16.2        | 3.0      | 0                    |
| 3    | The courses studied by me have enhanced my knowledge as well As my skills and my capabilities            | 25                | 56.6  | 13.2        | 3        | 2.2                  |
| 4    | The entire syllabus is completed in time                                                                 | 15.4              | 51.5  | 19.9        | 9.6      | 3.6                  |
| 5    | Modern teaching aids, power point presentations, web- resources, multi-media, e-Content are used by most | 25.7              | 51.5  | 14.7        | 6        | 2.2                  |
| 6    | The teachers guide the students for ever all Personality Development of the students                     | 22.8              | 58.8  | 11.8        | 5        | 1.6                  |
| 7    | The teachers give regular and timely feedback On the Performance of the students                         | 15.4              | 57.4  | 21.3        | 4        | 1.9                  |
| 8    | The teachers take efforts to inculcate soft skills In the students                                       | 14.7              | 60.3  | 16.9        | 7        | 1.1                  |