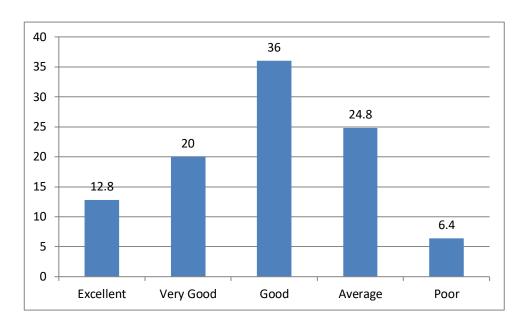

Repeated comments:
No comment :3
Great work to work in APRDC: 2
No: 5

Average rating of Feedback response (strongly agree and agree) is found to be...97.87%.

#### TABULAR ANALYSIS OF TEACHERS FEEDBACK RESPONSE

| S.No | Question                                                                                            | Strongly<br>Agree | Agree | Not<br>Sure | Disagree | Strongly<br>Disagree |
|------|-----------------------------------------------------------------------------------------------------|-------------------|-------|-------------|----------|----------------------|
| 1    | The Courses and syllabi taught by me have a good balance Between theory and application             | 61.5              | 38.5  | 0           | 0        | 0                    |
| 2    | The Objectives of the syllabi are well defined                                                      | 38.5              | 61.5  | 0           | 0        | 0                    |
| 3    | The Books, journals and reference material Are relevant, updated and cover the entire syllabi       | 46.2              | 53.8  | 0           | 0        | 0                    |
| 4    | The Course and subject taught create interest knowledge and perspective in the subject area         | 76.9              | 23.1  | 0           | 0        | 0                    |
| 5    | The college has given me full freedom to adopt new techniques of teaching such as group discussions | 69.2              | 23.1  | 7.7         | 0        | 0                    |
| 6    | I have the Freedom to adopt new techniques in Testing and assessment of students                    | 53.8              | 46.2  | 0           | 0        | 0                    |
| 7    | Conduction of tests and examinations And coverage of syllabus                                       | 76.9              | 23.1  | 0           | 0        | 0                    |
| 8    | Availability of sufficient no of books in Library                                                   | 38.5              | 53.8  | 7.7         | 0        | 0                    |