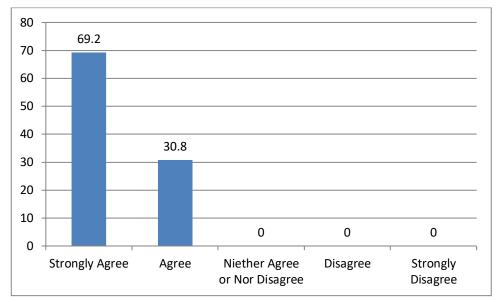

Repeated questions : All subject faculty available:2 No :6 No suggestions:6

Average rating of Feedback response (Strongly agree and agree) is found to be ... 86.21%.

#### TABULAR ANALYSIS OF STUDENTS FEEDBACK RESPONSE

| S.No | Question                                                                                                 | Strongly<br>Agree | Agree | Not<br>Sure | Disagree | Strongly<br>Disagree |
|------|----------------------------------------------------------------------------------------------------------|-------------------|-------|-------------|----------|----------------------|
| 1    | The curriculum is designed so as To enhance our employability                                            | 16.2              | 73.5  | 8.1         | 2.2      | 0                    |
| 2    | The courses studied<br>by me are relevant<br>and the Contents are<br>Revised at reasonable<br>intervals  | 15.4              | 65.4  | 16.2        | 3.0      | 0                    |
| 3    | The courses studied by me have enhanced my knowledge as well As my skills and my capabilities            | 25                | 56.6  | 13.2        | 3        | 2.2                  |
| 4    | The entire syllabus is completed in time                                                                 | 15.4              | 51.5  | 19.9        | 9.6      | 3.6                  |
| 5    | Modern teaching aids, power point presentations, web- resources, multi-media, e-Content are used by most | 25.7              | 51.5  | 14.7        | 6        | 2.2                  |
| 6    | The teachers guide the students for ever all Personality Development of the students                     | 22.8              | 58.8  | 11.8        | 5        | 1.6                  |
| 7    | The teachers give regular and timely feedback On the Performance of the students                         | 15.4              | 57.4  | 21.3        | 4        | 1.9                  |
| 8    | The teachers take efforts to inculcate soft skills In the students                                       | 14.7              | 60.3  | 16.9        | 7        | 1.1                  |