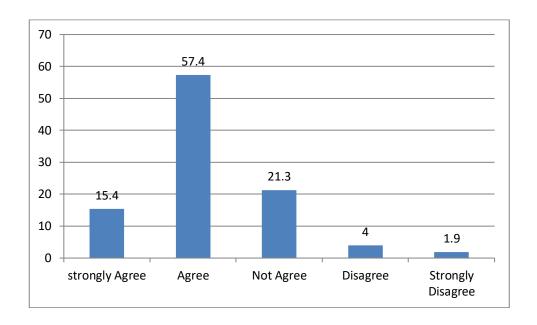

### 7. The teachers give regular and timely feedback on the performance of the students.

#### TABULAR ANALYSIS OF STUDENTS FEEDBACK RESPONSE

| S.No | Question                                                                                                 | Strongly<br>Agree | Agree | Not<br>Sure | Disagree | Strongly<br>Disagree |
|------|----------------------------------------------------------------------------------------------------------|-------------------|-------|-------------|----------|----------------------|
| 1    | The curriculum is designed so as To enhance our employability                                            | 16.2              | 73.5  | 8.1         | 2.2      | 0                    |
| 2    | The courses studied<br>by me are relevant<br>and the Contents are<br>Revised at reasonable<br>intervals  | 15.4              | 65.4  | 16.2        | 3.0      | 0                    |
| 3    | The courses studied by me have enhanced my knowledge as well As my skills and my capabilities            | 25                | 56.6  | 13.2        | 3        | 2.2                  |
| 4    | The entire syllabus is completed in time                                                                 | 15.4              | 51.5  | 19.9        | 9.6      | 3.6                  |
| 5    | Modern teaching aids, power point presentations, web- resources, multi-media, e-Content are used by most | 25.7              | 51.5  | 14.7        | 6        | 2.2                  |
| 6    | The teachers guide the students for ever all Personality Development of the students                     | 22.8              | 58.8  | 11.8        | 5        | 1.6                  |
| 7    | The teachers give regular and timely feedback On the Performance of the students                         | 15.4              | 57.4  | 21.3        | 4        | 1.9                  |
| 8    | The teachers take efforts to inculcate soft skills In the students                                       | 14.7              | 60.3  | 16.9        | 7        | 1.1                  |