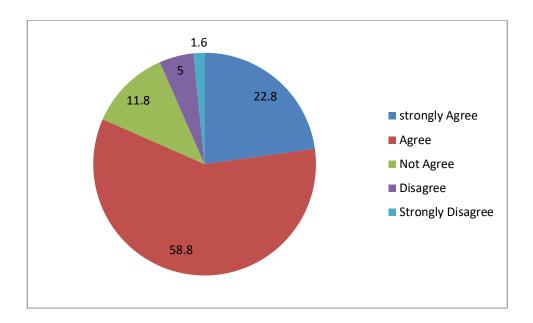

### 6. The teachers guide the students for overall personality development of the students.

#### TABULAR ANALYSIS OF STUDENTS FEEDBACK RESPONSE

| S.No | Question                                                                                                 | Strongly<br>Agree | Agree | Not<br>Sure | Disagree | Strongly<br>Disagree |
|------|----------------------------------------------------------------------------------------------------------|-------------------|-------|-------------|----------|----------------------|
| 1    | The curriculum is designed so as To enhance our employability                                            | 16.2              | 73.5  | 8.1         | 2.2      | 0                    |
| 2    | The courses studied<br>by me are relevant<br>and the Contents are<br>Revised at reasonable<br>intervals  | 15.4              | 65.4  | 16.2        | 3.0      | 0                    |
| 3    | The courses studied by me have enhanced my knowledge as well As my skills and my capabilities            | 25                | 56.6  | 13.2        | 3        | 2.2                  |
| 4    | The entire syllabus is completed in time                                                                 | 15.4              | 51.5  | 19.9        | 9.6      | 3.6                  |
| 5    | Modern teaching aids, power point presentations, web- resources, multi-media, e-Content are used by most | 25.7              | 51.5  | 14.7        | 6        | 2.2                  |
| 6    | The teachers guide the students for ever all Personality Development of the students                     | 22.8              | 58.8  | 11.8        | 5        | 1.6                  |
| 7    | The teachers give regular and timely feedback On the Performance of the students                         | 15.4              | 57.4  | 21.3        | 4        | 1.9                  |
| 8    | The teachers take efforts to inculcate soft skills In the students                                       | 14.7              | 60.3  | 16.9        | 7        | 1.1                  |