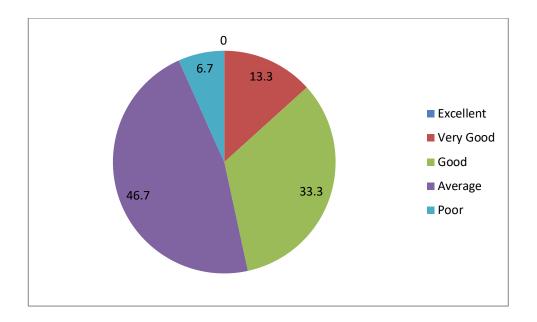

### TABULAR ANALYSIS OF ALUMNI FEED BACK RESPONSE

| S.No | Question                                                                                                      | Excellent | Very<br>Good | Good | Average | Poor |
|------|---------------------------------------------------------------------------------------------------------------|-----------|--------------|------|---------|------|
| 1    | How do you rate the courses that you have learnt in the college in relation to your current job / occupation? | 33.3      | 26.7         | 26.7 | 13.3    | 0    |
| 2    | Infrastructure and Lab facilities                                                                             | 13.3      | 26.7         | 60   | 0       | 0    |
| 3    | Faculty                                                                                                       | 53.3      | 13.3         | 26.7 | 7.7     | 0    |
| 4    | Library                                                                                                       | 53.3      | 33.3         | 33.3 | 0       | 0    |
| 5    | Office Staff                                                                                                  | 26.7      | 26.7         | 33.3 | 13.3    | 0    |
| 6    | Hostel Facilities                                                                                             | 0         | 13.3         | 33.3 | 46.7    | 6.7  |
| 7    | Educational<br>Resources                                                                                      | 33.3      | 33.3         | 20   | 13.3    | 0    |
| 8    | Admission<br>Procedure                                                                                        | 6.65      | 60           | 26.7 | 6.65    | 0    |
| 9    | Overall Rating of the College                                                                                 | 40        | 33.3         | 13.4 | 13.3    | 0    |